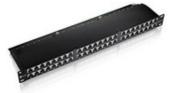

## Equip 326448 patch paneel 1U

Merk: Equip Artikelcode: 326448

Productnaam: 326448

| Netwerk                     |            | Gewicht en omvang                |          |
|-----------------------------|------------|----------------------------------|----------|
| Aantal poorten              | 48         | Hoogte                           | 483 mm   |
| Aansluiting(en)             | RJ-45      | Diepte                           | 142 mm   |
| Contact geleider materiaal  | Goud       | Gewicht                          | 2,4 kg   |
| Ondersteundende kabel types | Cat6       | Verpakking                       |          |
| Design                      |            | Breedte verpakking               | 175 mm   |
| Kleur van het product       | Zwart      | Diepte verpakking                | 50 mm    |
| Montage                     | Rekmontage | Hoogte verpakking                | 520 mm   |
| Rackcapaciteit              | 10         | Gewicht verpakking               | 2,67 kg  |
| Gewicht en omvang           |            | Logistieke gegevens              |          |
| Breedte                     | 44 mm      | Code geharmoniseerd systeem (HS) | 85371098 |