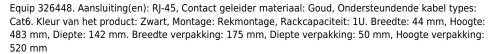

## Equip 326448 patch paneel 1U

Merk: Equip Artikelcode: 326448

Productnaam: 326448

| Netwerk                     |            | Gewicht en omvang                |          |
|-----------------------------|------------|----------------------------------|----------|
| Aantal poorten              | 48         | Hoogte                           | 483 mm   |
| Aansluiting(en)             | RJ-45      | Diepte                           | 142 mm   |
| Contact geleider materiaal  | Goud       | Gewicht                          | 2,4 kg   |
| Ondersteundende kabel types | Cat6       | Verpakking                       |          |
| Design                      |            | Breedte verpakking               | 175 mm   |
| Kleur van het product       | Zwart      | Diepte verpakking                | 50 mm    |
| Montage                     | Rekmontage | Hoogte verpakking                | 520 mm   |
| Rackcapaciteit              | 10         | Gewicht verpakking               | 2,67 kg  |
| Gewicht en omvang           |            | Logistieke gegevens              |          |
| Breedte                     | 44 mm      | Code geharmoniseerd systeem (HS) | 85371098 |