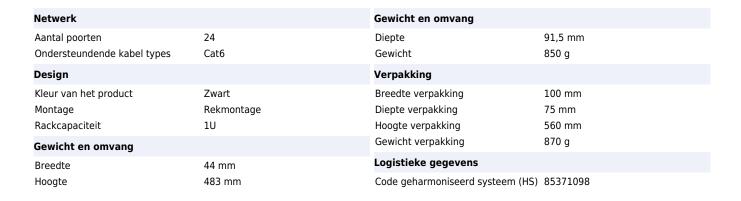

## Equip 769124 patch paneel 1U

Merk: Equip Artikelcode: 769124

Productnaam: 769124

4015867138915

Disclaimer. The information published here (the "Information") is based on sources that can be considered reliable, typically the manufacturer, but this Information is provided "AS IS" and without guarantee of correctness or completeness. The Information is only indicative and can be changed at any time without notification. No rights can be based on the Information. Suppliers or aggregators of this Information do not accept any liability with regard to the content of (web)pages and other documents, including its Information. The publisher of the Information can not be held liable for the content of 3rd party websites that are linking this Information or are linked to from this Information. You as the User of the Information are solely responsible for the choice and usage of this Information. You are not entitled to transfer, copy or otherwise multiply or distribute the Information. You are obliged to follow the directions of the copyright owner(s) with regard to the use of the Information. Exclusively Dutch law is applicable. With regard to price and stock data on the site, the publisher followed a number of starting points, which are not necessarily relevant for your private or business circumstances. Therefore, the price and stock data are only indicative and are subject to changes. You are personally responsible for the way you use and apply this information. As a user of the Information or sites or documents in which this Information is included, you will adhere to standard fair use including avoidance of spamming, ripping, intellectual-property violations, privacy violations, and any other illegal activity.