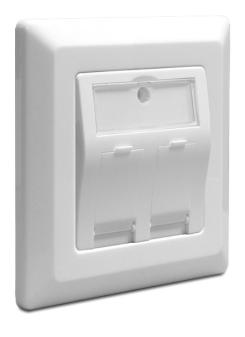

### Description

This wall outlet by Delock can be installed in-wall or on a back box with 60 mm mounting holes. With its standardized dimensions, it is suitable for easy snap-in mounting of two Keystone modules.

## Specification

- Two Keystone ports 19.2 x 14.9 mm
- 45° angle of Keystone modules
- Dust covers
- Integrated name plate
- Design suitable central platte 50 x 50 mm
- Mounting holes 60 mm
- Color: signal white RAL 9010
- Dimensions (LxWxH): 80 x 80 x 23.6 mm