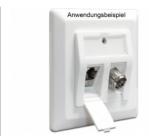

### Description

This wall outlet by Delock can be installed in-wall or on a back box with 60 mm mounting holes. With its standardized dimensions, it is suitable for easy snap-in mounting of two Keystone modules.

## Specification

- Two Keystone ports 19.2 x 14.9 mm
- 45° angle of Keystone modules
- Dust covers
- Integrated name plate
- Design suitable central platte 50 x 50 mm
- Mounting holes 60 mm
- Color: signal white RAL 9010
- Dimensions (LxWxH): 80 x 80 x 23.6 mm