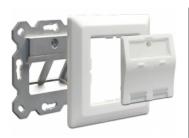

### Description

This wall outlet by Delock can be installed in-wall or on a back box with 60 mm mounting holes. With its standardized dimensions, it is suitable for easy snap-in mounting of two Keystone modules.

## Specification

- Two Keystone ports 19.2 x 14.9 mm
- 45° angle of Keystone modules
- Dust covers
- Integrated name plate
- Design suitable central platte 50 x 50 mm
- Mounting holes 60 mm
- Color: signal white RAL 9010
- Dimensions (LxWxH): 80 x 80 x 23.6 mm