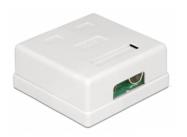

# Delock Modular Wall Outlet 2 Port Cat.6

### Description

This surface mounted box by Delock can be used as a modular outlet on the wall or in enclosures. The LSA blocks can be used with a punch down tool; alternatively, a tool-free connection of the cable is possible.

### Specification

• Connectors:

external: 2 x RJ45 female internal: LSA block (toolless)

- Cable routing 180°
- Shielded (Cat.6)
- TIA-568A/B pinout
- Cable diameter up to 0.644 mm (22 26 AWG)
- Integrated name plate
- Color: White
- Dimensions (LxWxH): ca. 62.3 x 60 x 26 mm