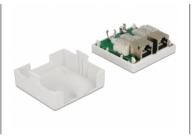

### Description

This surface mounted box by Delock can be used as a modular outlet on the wall or in enclosures. The LSA blocks can be used with a punch down tool; alternatively, a tool-free connection of the cable is possible.

### Specification

• Connectors:

external: 2 x RJ45 female internal: LSA block (toolless)

- Cable routing 180°
- Shielded (Cat.6)
- TIA-568A/B pinout
- Cable diameter up to 0.644 mm (22 26 AWG)
- Integrated name plate
- Color: White
- Dimensions (LxWxH): ca. 62.3 x 60 x 26 mm