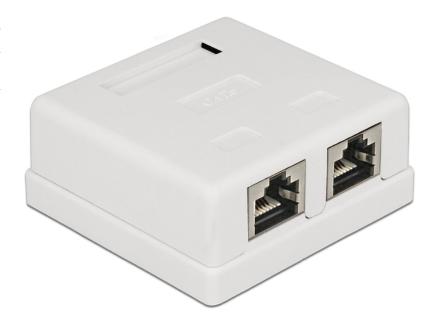

# Delock Modular Wall Outlet 2 Port Cat.6

### Description

This surface mounted box by Delock can be used as a modular outlet on the wall or in enclosures. The LSA blocks can be used with a punch down tool; alternatively, a tool-free connection of the cable is possible.

### Specification

• Connectors:

external: 2 x RJ45 female internal: LSA block (toolless)

- Cable routing 180°
- Shielded (Cat.6)
- TIA-568A/B pinout
- Cable diameter up to 0.644 mm (22 26 AWG)
- Integrated name plate
- Color: White
- Dimensions (LxWxH): ca. 62.3 x 60 x 26 mm