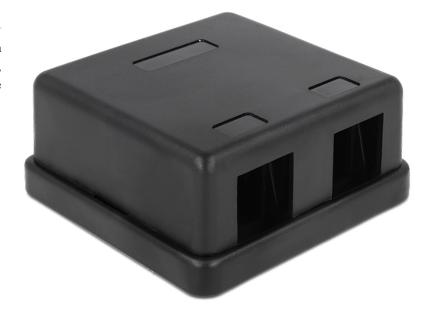

# Delock Keystone Surface Mounted Box 2 Port black

## Description

This empty box by Delock can be used as a junction box on the wall or in enclosures. With its standardized dimensions, it is suitable for easy snap-in mounting of two Keystone modules.

## Specification

- Two Keystone ports 19.2 x 14.9 mm
- $\bullet$  Cable routing  $180^\circ$
- Integrated name plate
- Color: Black
- Dimensions (LxWxH): ca. 59.0 x 61.5 x 28.5 mm