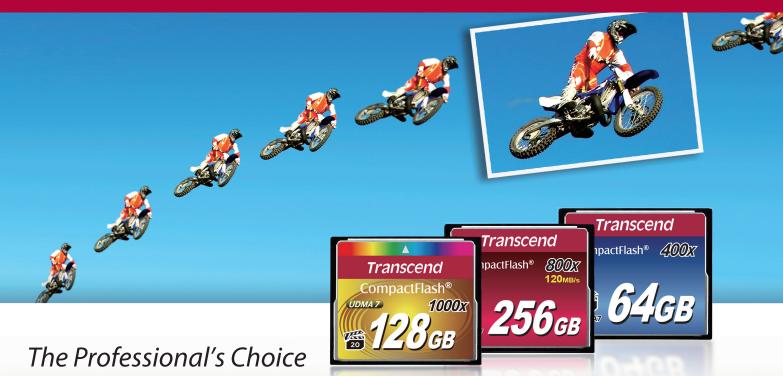

# **Memory Cards** | CompactFlash Cards

Transcend's CompactFlash memory cards are the pinnacle of high-speed performance, allowing even the most demanding professional photographers to get consistent results from their high-end DSLR cameras or Full HD video camcorders.

Video Performance Guarantee (VPG)

Perfect for shooting fast action

- Low power consumption and fast write speed help maximize battery runtime
- Extra-large capacity for storing high resolution movies and pictures
- Built using MLC Flash chips for guaranteed performance and duribility
- Built-in hardware ECC technology for detecting and correcting errors
- High-speed transfers between card and computer
- Limited Lifetime Warranty