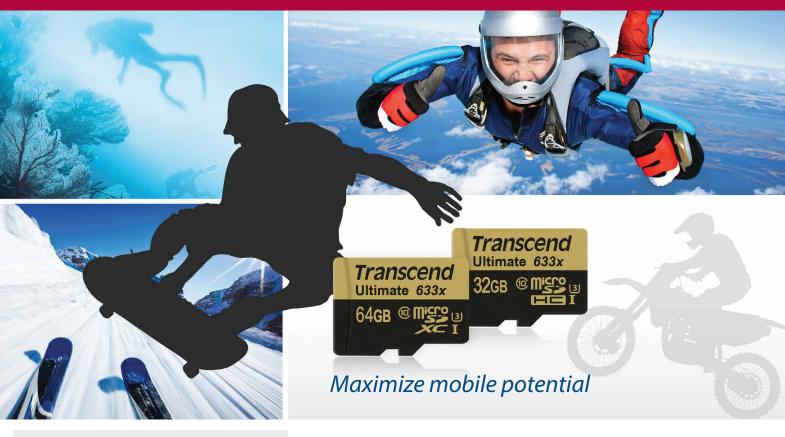

# **Memory Cards** | Mobile Memory Solutions

Today's advanced smartphones, tablets, digital cameras and camcorders are fast and powerful, with 4K, 3D and Full HD recording capabilities that perform best with high-speed, high-capacity storage media. Offering vast storage space and superior read/write speeds, Transcend's microSDXC/SDHC cards are the perfect memory upgrade solution to keep pace with your mobile lifestyle.

# MLC flash-based performance & reliability Great compatibility with multiple devices (Ultimate series)

- Extra-large capacity up to 128GB for storing high resolution movies and pictures
- Built-in Error Correction Code (ECC) to automatically detect and fix transfer errors
- Exceptional reliability and long-life data retention
- Limited Lifetime Warranty
- \* 4K and 3D recordings for microSD 633x cards only
- \*\* Some phone models may not support 64GB microSDXC memory cards

### 

Up to: 95MB/s, 633x - MLC Flash inside -

#### **Ordering Information**

TS32GUSDU3\* 32GB TS64GUSDU3\* 64GB