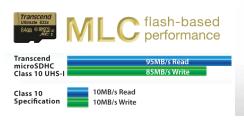

# MLC flash-based performance & reliability Great compatibility with multiple devices (Ultimate series)

- Extra-large capacity up to 128GB for storing high resolution movies and pictures
- Built-in Error Correction Code (ECC) to automatically detect and fix transfer errors
- Exceptional reliability and long-life data retention
- Limited Lifetime Warranty
- \* 4K and 3D recordings for microSD 633x cards only
- \*\* Some phone models may not support 64GB microSDXC memory cards

### 

Up to: 95MB/s, 633x - MLC Flash inside -