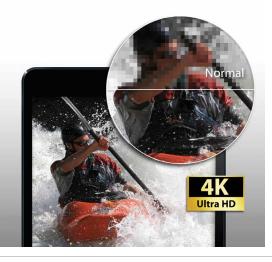

Perfect for 4K, 3D & Full HD Recordings\*

# **Memory Cards** | Mobile Memory Solutions

Today's advanced smartphones, tablets, digital cameras and camcorders are fast and powerful, with 4K, 3D and Full HD recording capabilities that perform best with high-speed, high-capacity storage media. Offering vast storage space and superior read/write speeds, Transcend's microSDXC/SDHC cards are the perfect memory upgrade solution to keep pace with your mobile lifestyle.