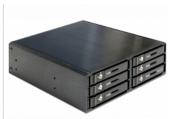

# Delock 5.25" Mobile Rack for 6 x 2.5" SATA HDD / SSD

## Description

This mobile rack can be installed into a free 5.25" bay of your desktop PC and enables the operation and a quick exchange of up to six 2.5" SATA HDD.

#### **Specification**

- Fits into a 5.25" bay
- Connector:

front side:

 $6 \times 2.5$ " SATA HDD / SSD bay

back side:

6 x SATA 7 pin female

2 x 4 pin power connector

• Suitable for 2.5" SATA HDD / SSD:

HDD height up to 9.5 mm

SATA HDD / SSD up to 6 Gb/s

supports 5 V HDD / SSD

- Data transfer rate up to 6 Gb/s
- Mobile rack with key lock for each bay
- 6 x LED indicator for power and access
- Hot Swap
- OS independent, no driver installation necessary