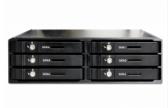

# Delock 5.25" Mobile Rack for 6 x 2.5" SATA HDD / SSD

## Description

This mobile rack can be installed into a free 5.25" bay of your desktop PC and enables the operation and a quick exchange of up to six 2.5" SATA HDD.

#### **Specification**

- Fits into a 5.25" bay
- Connector:

front side:

 $6 \times 2.5$ " SATA HDD / SSD bay

back side:

6 x SATA 7 pin female

2 x 4 pin power connector

• Suitable for 2.5" SATA HDD / SSD:

HDD height up to 9.5 mm

SATA HDD / SSD up to 6 Gb/s

supports 5 V HDD / SSD

- Data transfer rate up to 6 Gb/s
- Mobile rack with key lock for each bay
- 6 x LED indicator for power and access
- Hot Swap
- OS independent, no driver installation necessary