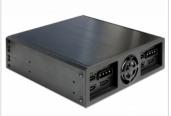

# Delock 5.25" Mobile Rack for 6 x 2.5" SATA HDD / SSD

## Description

This mobile rack can be installed into a free 5.25" bay of your desktop PC and enables the operation and a quick exchange of up to six 2.5" SATA HDD.

#### **Specification**

- Fits into a 5.25" bay
- Connector:

front side:

 $6 \times 2.5$ " SATA HDD / SSD bay

back side:

6 x SATA 7 pin female

2 x 4 pin power connector

• Suitable for 2.5" SATA HDD / SSD: