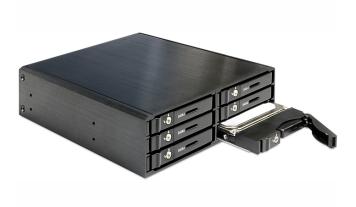

# Delock 5.25" Mobile Rack for 6 x 2.5" SATA HDD / SSD

## Description

This mobile rack can be installed into a free 5.25" bay of your desktop PC and enables the operation and a quick exchange of up to six 2.5" SATA HDD.

#### **Specification**

- Fits into a 5.25" bay
- Connector:

front side:

 $6 \times 2.5$ " SATA HDD / SSD bay

back side:

6 x SATA 7 pin female

2 x 4 pin power connector

• Suitable for 2.5" SATA HDD / SSD:

HDD height up to 9.5 mm

SATA HDD / SSD up to 6 Gb/s

supports 5 V HDD / SSD

- Data transfer rate up to 6 Gb/s
- Mobile rack with key lock for each bay
- 6 x LED indicator for power and access
- Hot Swap
- OS independent, no driver installation necessary