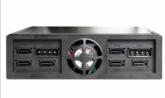

#### **Specification**

- Fits into a 5.25" bay
- Connector:

front side:

 $6 \times 2.5$ " SATA HDD / SSD bay

back side:

6 x SATA 7 pin female

2 x 4 pin power connector

• Suitable for 2.5" SATA HDD / SSD:

HDD height up to 9.5 mm

SATA HDD / SSD up to 6 Gb/s

supports 5 V HDD / SSD

- Data transfer rate up to 6 Gb/s
- Mobile rack with key lock for each bay
- 6 x LED indicator for power and access
- Hot Swap
- OS independent, no driver installation necessary