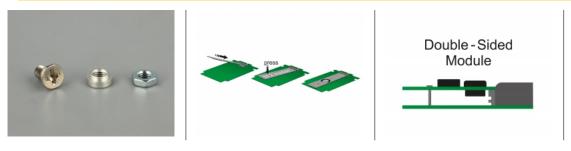

#### • Connector:

SATA 22 pin male > 67 pin M.2 NGFF key B slot

- Interface: SATA
- Supports M.2 NGFF modules in format 2280, 2260, 2242 and 2230 with key B or key B+M based on SATA
- Maximum height of the components on the module: 1.35 mm, double-sided assembly possible
- Bootable
- Data transfer rate up to 6 Gb/s
- Dimensions (LxWxH): ca. 100 x 51 x 5 mm
- OS independent, no driver installation necessary

#### Package content

- Converter
- 1 x fixing screw for M.2 module
- Package
- Box