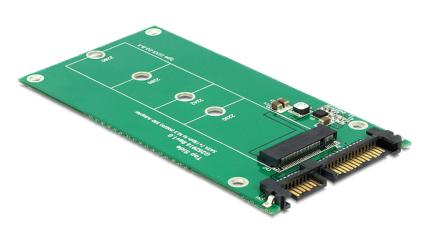

### Description

This Delock converter enables you to connect a M.2 NGFF SSD in 2280, 2260, 2242 and 2230 format. The converter can be installed into your system internally through an SATA 22 pin interface.

#### • Connector:

SATA 22 pin male > 67 pin M.2 NGFF key B slot

- Interface: SATA
- Supports M.2 NGFF modules in format 2280, 2260, 2242 and 2230 with key B or key B+M based on SATA
- Maximum height of the components on the module: 1.35 mm, double-sided assembly possible
- Bootable
- Data transfer rate up to 6 Gb/s
- Dimensions (LxWxH): ca. 100 x 51 x 5 mm
- OS independent, no driver installation necessary