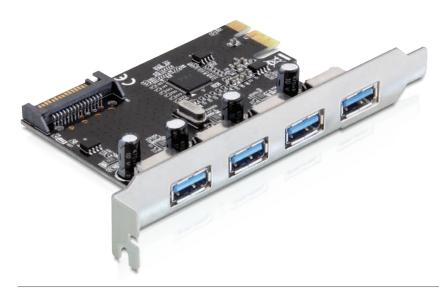

## Description

The Delock PCI Express card expands your PC by four external USB 3.0 ports. You can connect USB 3.0 devices like e.g. docking station, card reader, external enclosure etc. to the card. Since the USB-A interface is compatible to its forerunners USB 2.0 and USB 1.1, you can still use your existing USB devices.

## Specification

- VLI chipset
- 4 x external USB 3.0 type A
- 1 x internal SATA power connector
- Data transfer rate up to:

Super-Speed 5 Gb/s, High-Speed 480 Mb/s, Full-Speed 12 Mb/s, Low-Speed 1.5 Mb/s