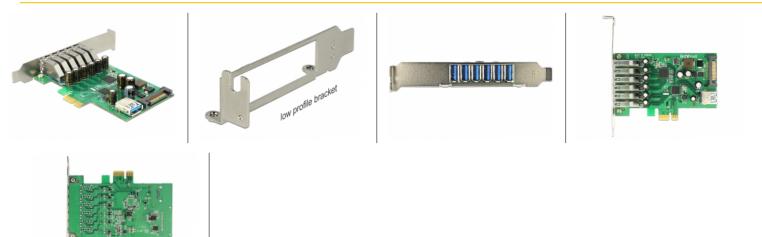

## Description

The Delock PCI Express card expands your PC by six external USB 3.0 ports as well as one internal USB 3.0 port. You can connect USB devices like e.g. docking station, card reader, external enclosure etc. to the card.

## Specification

- Connector: external: 6 x USB 3.0 type A female internal: 1 x USB 3.0 type A female 1 x SATA 15 pin power connector 1 x PCI Express x1, V2.0
  Chipset: 1 x Renesas D720201, 1 x Renesas D720210
  Data transfer rate up to: SuperSpeed 5 Gb/s, Ui Speed 480 Mb/s
- Hi-Speed 480 Mb/s, Full-Speed 12 Mb/s, Low-Speed 1.5 Mb/s
- Supports xHCI specifications V1.0

#### Package content

- PCI Express card USB 3.0
- Low profile bracket
- Driver CD
- User manual