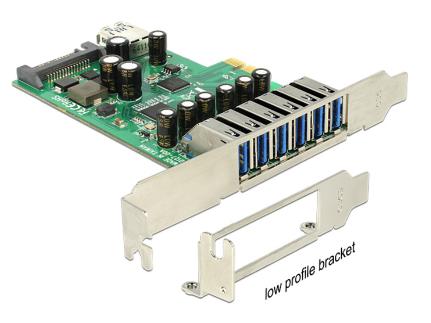

## Description

The Delock PCI Express card expands your PC by six external USB 3.0 ports as well as one internal USB 3.0 port. You can connect USB devices like e.g. docking station, card reader, external enclosure etc. to the card.

## Specification

- Connector: external: 6 x USB 3.0 type A female internal: 1 x USB 3.0 type A female 1 x SATA 15 pin power connector 1 x PCI Express x1, V2.0
  Chipset: 1 x Renesas D720201, 1 x Renesas D720210
  Data transfer rate up to: SuperSpeed 5 Gb/s, Ui Speed 480 Mb/s
- Hi-Speed 480 Mb/s, Full-Speed 12 Mb/s, Low-Speed 1.5 Mb/s
- Supports xHCI specifications V1.0

#### Package content

- PCI Express card USB 3.0
- Low profile bracket
- Driver CD
- User manual