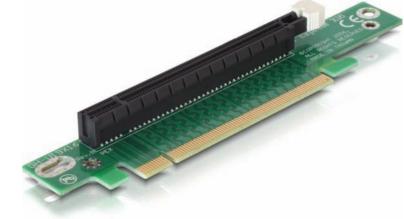

# **Description**

This riser card allows you to connect your PCI Express x16 card to the PCI Express slot of your motherboard in an 90° angle. This type of horizontal installation is necessary inside computer cases with one height unit, where a vertical installation is not possible due to space limitation.

## **Specification**

- PCI Express x16
- For 48.3 cm (19 inches) cases 1U
- Left insertion
- Dimension: mounting height 24 mm, complete height 32 mm