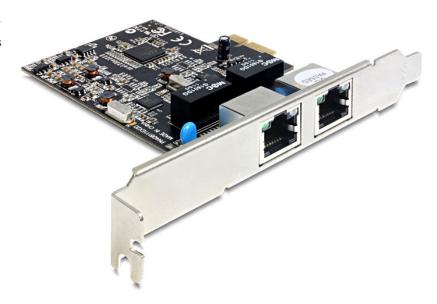

# Delock PCI Express Card > 2 x Gigabit LAN

### Description

The Delock PCI Express card offers you two network ports with a data transfer rate up to 1000 Mb/s.

## Specification

• Chipset: Realtek

• Connector:

internal: 1 x PCI Express x1, V1.1 external: 2 x Gigabit LAN RJ45 female

• Data transfer rate:

Ethernet up to 10 Mb/s (Half/Full Duplex)
Fast Ethernet up to 100 Mb/s (Half/Full Duplex)
Gigabit Ethernet up to 1000 Mb/s (Half/Full Duplex)
PCI Express x1 up to 2.5 Gb/s