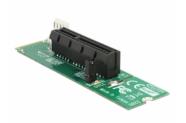

# Delock Adapter M.2 NGFF Key M male > PCI Express x4 Slot

### Specification

- Connector:
  - 1 x 59 pin M.2 NGFF Key M male (PCI Express)
  - 1 x PCI Express x4 slot, rev. 2.0
  - 1 x 4 pin power connector
- Form factor: 2280 or 2260
- OS independent, no driver installation necessary