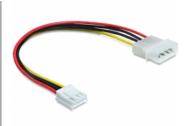

## Package content

- Adapter M.2 NGFF > PCI Express
- Fixing screw for M.2 NGFF adapter
- Power cable