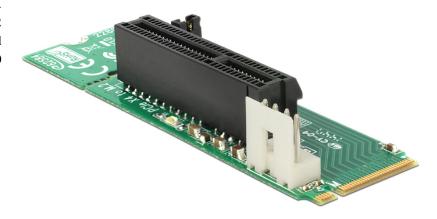

# Delock Adapter M.2 NGFF Key M male > PCI Express x4 Slot

### Description

To this Delock adapter you can connect a PCI Express card. The adapter will be connected to your system via the M.2 NGFF port of your system. Through the predetermined breaking point you can cut the length from 80 mm to 60 mm.

### Specification

- Connector:
  - 1 x 59 pin M.2 NGFF Key M male (PCI Express)
  - 1 x PCI Express x4 slot, rev. 2.0
  - 1 x 4 pin power connector
- Form factor: 2280 or 2260
- OS independent, no driver installation necessary