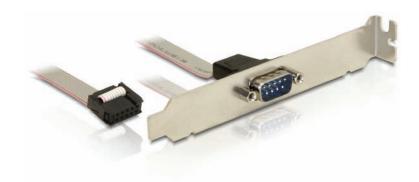

## Description

This Delock slot bracket can be installed into a free slot of your PC and enables you to lead out one internal COM port in order to connect one external serial device.

Images

| Ref.                  |
|-----------------------|
| EAN                   |
| Country of origin     |
| Customs tariff number |

### **Specification**

- Connection: 1 x serial DB9 external
- Slot bracket for installation into PC slot
- Cable length: ca. 27 cm