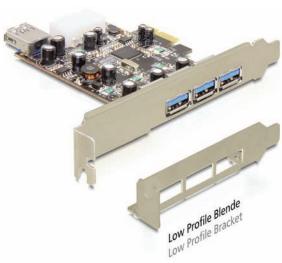

## **Description**

The Delock PCI Express card expands your PC by three external USB 3.0 ports as well as one internal USB 3.0 port. You can connect USB 3.0 devices like e.g. docking station, card reader, external enclosure etc. to the card. Since the USB-A interface is compatible to its forerunners USB 2.0 and USB 1.1, you can still use your existing USB devices.

## **Specification**

- VIA chipset
- 3 x external USB 3.0 type A
- 1 x internal USB 3.0 type A
- 1 x internal Molex 4 pin power connector
- Data transfer rate up to 5 Gb/s
- Downwards compatible to USB 2.0, USB 1.1, whereas a higher data transfer rate of 5 Gb/s can not be reached
- PCI Express x1
- Supports PCI Express 2.0

#### Package content

- PCI Express card USB 3.0
- Low profile bracket
- Driver CD
- User manual