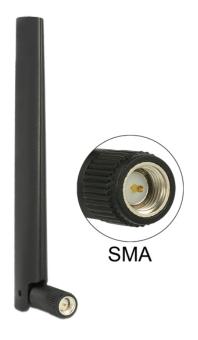

# Delock ZigBee Antenna Multi Bluetooth, GSM, LTE, UMTS, WLAN IEEE 802.11 b/g/n SMA 1 ~ 4.3 dBi Omnidirectional Joint Black

### Description

This Zigbee multi antenna can be connected to your device with SMA interface, in order to send and receive signals.

#### Specification

- Connector: SMA
- ZigBee 868 MHz, 902 ~ 928 MHz, 2405 ~ 2480 MHz
- LTE Band 1/2/3/4/7/9/10/13/14/17/20/25
- GSM/UMTS
- Bluetooth
- WLAN 2.4 GHz
- 699 960 MHz, 1710 2170 MHz, 2300 2700 Mhz
- Gain: 1 ~ 4.3 dBi
- Polarisation: linear vertical
- Impedance: 50 Ohm
- VSRW: 3.5 : 1 max.
- Operation temperature range: -20°C ~ 65°C
- Weight: 20.5 g
- Dimension: (L) 135.6 mm
- Ø: 20.1 mm