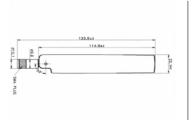

#### Specification

- Connector: SMA
- ZigBee 868 MHz, 902 ~ 928 MHz, 2405 ~ 2480 MHz
- LTE Band 1/2/3/4/7/9/10/13/14/17/20/25
- GSM/UMTS
- Bluetooth
- WLAN 2.4 GHz
- 699 960 MHz, 1710 2170 MHz, 2300 2700 Mhz
- Gain: 1 ~ 4.3 dBi
- Polarisation: linear vertical
- Impedance: 50 Ohm
- VSRW: 3.5 : 1 max.
- Operation temperature range: -20°C ~ 65°C
- Weight: 20.5 g
- Dimension: (L) 135.6 mm
- Ø: 20.1 mm