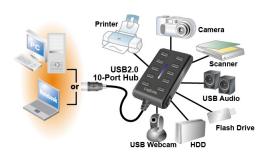

## USB2.0 10-Port Hub, with ON/OFF Switch

## **Specification:**

- Compliant to USB1.1/2.0 Specification
- Supports USB2.0 High-Speed up to 480Mbps
- Supports 1 x Up-stream port and 10 x Down-stream ports
- Equipped with over-current Detection & Protection
- Connects up to 127 USB devices
- LED status indicator
- With external power adapter (5V, 3.5A)
- Cable Length: 60cm
- Plug & Play
- Supports Windows 98SE/ME/2000/XP/2003/Vista/7/8/10, and Mac OS 10.4.x or above

## **Package Contents:**

- 1 x 10-Port USB HUB
- 1 x Power Adapter (5V, 3.5A)
- 1 x User Manual