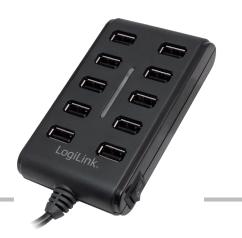

## USB2.0 10-Port Hub, with ON/OFF Switch

## **Specification:**

- Compliant to USB1.1/2.0 Specification
- Supports USB2.0 High-Speed up to 480Mbps
- Supports 1 x Up-stream port and 10 x Down-stream ports
- Equipped with over-current Detection & Protection
- Connects up to 127 USB devices
- LED status indicator
- With external power adapter (5V, 3.5A)
- Cable Length: 60cm
- Plug & Play
- Supports Windows 98SE/ME/2000/XP/2003/Vista/7/8/10, and Mac OS 10.4.x or above