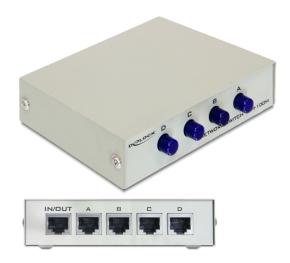

## Description

This RJ45 switch by Delock is a manual bidirectional switch for connecting different devices with RJ45 port, which offers two different applications.

- 1. Four devices with RJ45 port can be connected alternately to one network.
- 2. One device with RJ45 port can be connected alternately to four networks.

# **Specification**

- Connectors: 5 x RJ45 Ethernet female
- Data transfer rate:
  Ethernet up to 10 Mbps
  Fast Ethernet up to 100 Mbps
- Supports Half / Full Duplex mode
- · 4 mechanical buttons
- · Metal housing
- Dimensions (LxWxH): ca. 12 x 8.4 x 2.9 cm
- Colour: beige