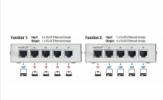

## Description

This RJ45 switch by Delock is a manual bidirectional switch for connecting different devices with RJ45 port, which offers two different applications.

- 1. Four devices with RJ45 port can be connected alternately to one network.
- 2. One device with RJ45 port can be connected alternately to four networks.