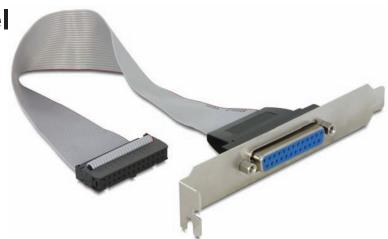

# **Description**

This Delock slot bracket can be installed into a free slot of your PC and enables you to lead out one internal parallel port in order to connect one external parallel device.

Ref. 84300

## **Specification**

Connection: 1 x parallel DB25 external

• Slot bracket for installation into PC slot

• Cable length: ca. 22 cm