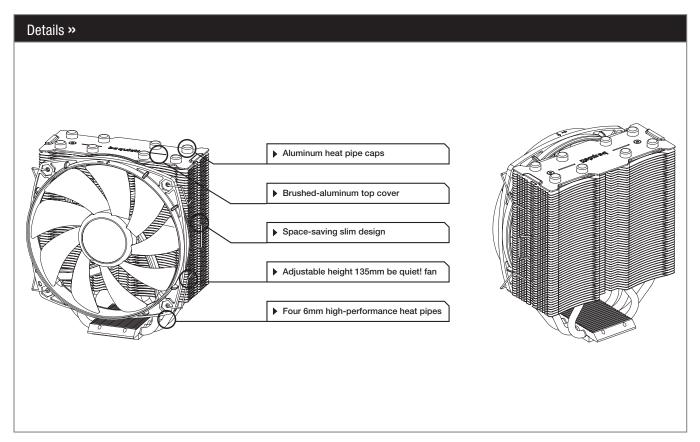

#### Highlights »

- Very high cooling capacity of 160W TDP
- Four high-performance 6mm heat pipes carry heat from nickel-plated copper base plate to optimal location on the cooling fins
- 135mm silence-optimized be quiet! fan (max. 23.7dB(A)) with nine airflow-optimized blades and durable rifle-bearing technology
- Brushed-aluminum finish on top cover
- German product conception, design and quality control
- 3-year warranty