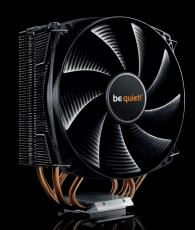

## SHADOW ROCK SLIM

COMPACT COOLING, SIGNIFICANT QUIET

#### be quiet! Shadow Rock Slim - Compact Cooling, Significant Quiet

Shadow Rock Slim is be quiet!'s space-saving CPU cooler for gaming, multimedia and graphics-intensive compact PCs. With high performance, famous be quiet! low noise operations, and an unmatched price-performance ratio, Shadow Rock Slim is the best choice in this category.