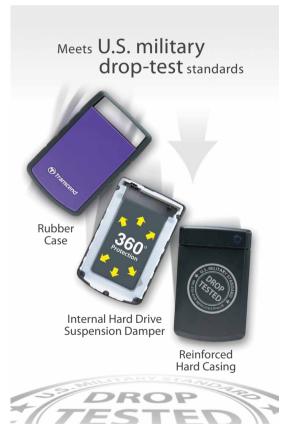

# **External Hard Drives** | Rugged Series

Rugged durability doesn't always have to come at the expense of style. The StoreJet Rugged Series external hard drives offer an impressive level of anti-shock protection without sacrificing their slender good looks. With its high capacity and a convenient auto-backup button, your storage possibilities are endless!

SuperSpeed USB 3.0 or USB 2.0 connection options

**One Touch Auto-Backup Button** 

- Advanced three-stage shock protection system
- Easy-grip, slip-resistant outer shell
- Quick Reconnect Button (SJ25M3 & SJ25H3) re-enable safely removed USB hard drive without unplug and reinsert
- Offers free download of Transcend Elite & RecoveRx
- Three-year limited warranty