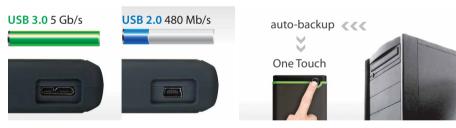

SuperSpeed USB 3.0 or USB 2.0 connection options

**One Touch Auto-Backup Button** 

- Advanced three-stage shock protection system
- Easy-grip, slip-resistant outer shell
- Quick Reconnect Button (SJ25M3 & SJ25H3) re-enable safely removed USB hard drive without unplug and reinsert
- Offers free download of Transcend Elite & RecoveRx
- Three-year limited warranty