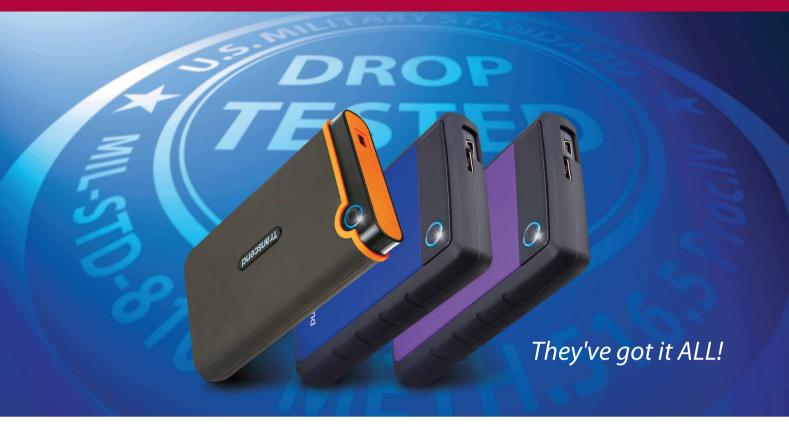

# **External Hard Drives** | Rugged Series

Rugged durability doesn't always have to come at the expense of style. The StoreJet Rugged Series external hard drives offer an impressive level of anti-shock protection without sacrificing their slender good looks. With its high capacity and a convenient auto-backup button, your storage possibilities are endless!

SuperSpeed USB 3.0 or USB 2.0 connection options

**One Touch Auto-Backup Button** 

- Advanced three-stage shock protection system
- Easy-grip, slip-resistant outer shell
- Quick Reconnect Button (SJ25M3 & SJ25H3) re-enable safely removed USB hard drive without unplug and reinsert
- Offers free download of Transcend Elite & RecoveRx
- Three-year limited warranty