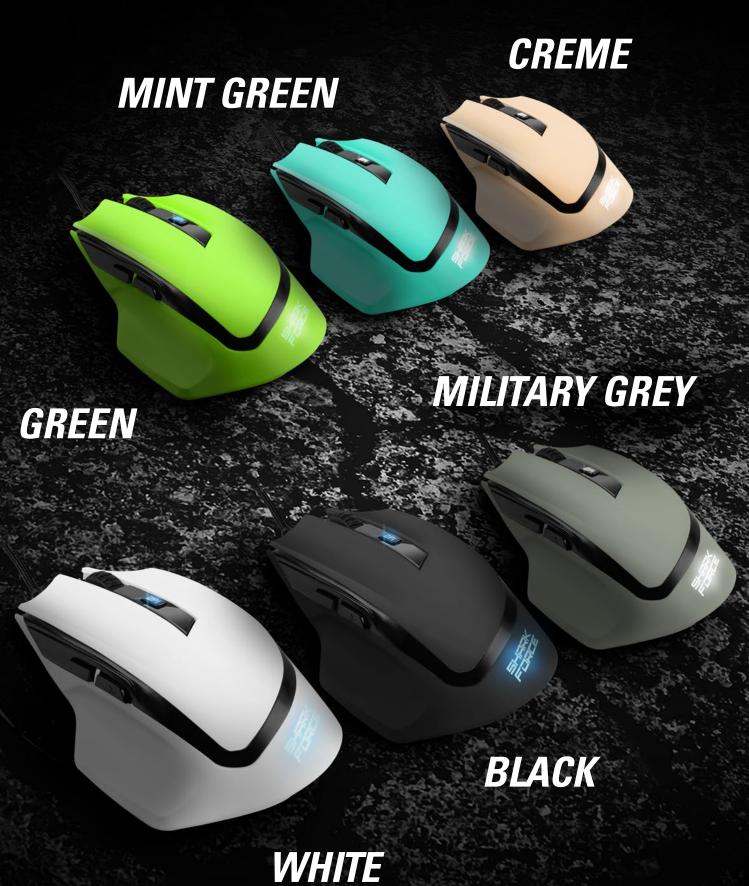

# HIGH-PRECISION OPTICAL SENSOR PAN 3509 optical (1600 DPI)

Sharkoon FURCE

PTFE mouse feet for the best sliding possibilities CEFC Q L

**COLOR VERSIONS** 

## **SPECIFICATIONS**

| General:                     |                              |
|------------------------------|------------------------------|
| Max. DPI/CPI:                | 1,600                        |
| Sensor:                      | Optical                      |
| Chip:                        | PixArt PAN3509DH-TXWA        |
| Illumination:                | <b>√</b> *                   |
| Max. Polling Rate:           | 125 Hz                       |
| Lift-Off Distance:           | 5 mm                         |
| Frames Per Second:           | 4,000                        |
| Max. Acceleration:           | 15 g                         |
| Rubber Coating for           |                              |
| Maximum Grip:                | $\checkmark$                 |
| Mouse Feet:                  | 4, PTFE                      |
| Color Versions:              | White, Black, Military Grey, |
|                              | Green, Mint Green, Creme     |
| Weight without Cable:        | 120 g                        |
| Dimensions (L x W x H):      | 124 x 76 x 40 mm             |
| Supported Operating Systems: | Windows 7/8/10               |

#### **SHIPMENT BOX**

Packing unit: 20 Dimensions: 483 x 376 x 335 mm Weight: 6 kg

Customs tariff no.: 84716070 Country of origin: China

WHITE

BLACK

MILITARY GREY

GREEN

MINT GREEN

CREME