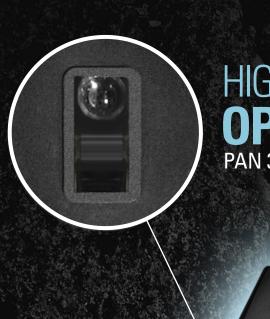

# HIGH-PRECISION OPTICAL SENSOR PAN 3509 optical (1600 DPI)

Sharkoon FURCE

PTFE mouse feet for the best sliding possibilities CEFC Q L

**COLOR VERSIONS** 

## **SPECIFICATIONS**

| General:                     |                              |
|------------------------------|------------------------------|
| Max. DPI/CPI:                | 1,600                        |
| Sensor:                      | Optical                      |
| Chip:                        | PixArt PAN3509DH-TXWA        |
| Illumination:                | <b>√</b> *                   |
| Max. Polling Rate:           | 125 Hz                       |
| Lift-Off Distance:           | 5 mm                         |
| Frames Per Second:           | 4,000                        |
| Max. Acceleration:           | 15 g                         |
| Rubber Coating for           |                              |
| Maximum Grip:                | $\checkmark$                 |
| Mouse Feet:                  | 4, PTFE                      |
| Color Versions:              | White, Black, Military Grey, |
|                              | Green, Mint Green, Creme     |
| Weight without Cable:        | 120 g                        |
| Dimensions (L x W x H):      | 124 x 76 x 40 mm             |
| Supported Operating Systems: | Windows 7/8/10               |