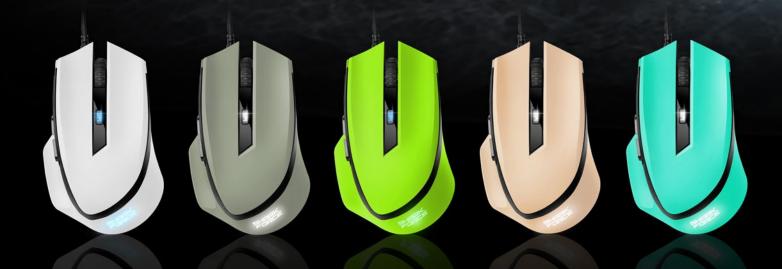

# HIGH-PRECISION OPTICAL SENSOR PAN 3509 optical (1600 DPI)

Sharkoon FURCE

PTFE mouse feet for the best sliding possibilities CEFC Q L

**COLOR VERSIONS** 

## **SPECIFICATIONS**

| General:                     |                              |
|------------------------------|------------------------------|
| Max. DPI/CPI:                | 1,600                        |
| Sensor:                      | Optical                      |
| Chip:                        | PixArt PAN3509DH-TXWA        |
| Illumination:                | <b>√</b> *                   |
| Max. Polling Rate:           | 125 Hz                       |
| Lift-Off Distance:           | 5 mm                         |
| Frames Per Second:           | 4,000                        |
| Max. Acceleration:           | 15 g                         |
| Rubber Coating for           |                              |
| Maximum Grip:                | $\checkmark$                 |
| Mouse Feet:                  | 4, PTFE                      |
| Color Versions:              | White, Black, Military Grey, |
|                              | Green, Mint Green, Creme     |
| Weight without Cable:        | 120 g                        |
| Dimensions (L x W x H):      | 124 x 76 x 40 mm             |
| Supported Operating Systems: | Windows 7/8/10               |

**SHARK FORCE GAMING MOUSE** 

Dimensions: 124 x 76 x 40 mm

Weight without cable: 120 g

\* SHARK Force White: LED in Blue SHARK Force Black: LED in Blue SHARK Force Military Grey: LED in White SHARK Force Green: LED in Green and Blue SHARK Force Mint Green: LED in White SHARK Force Creme: LED in White