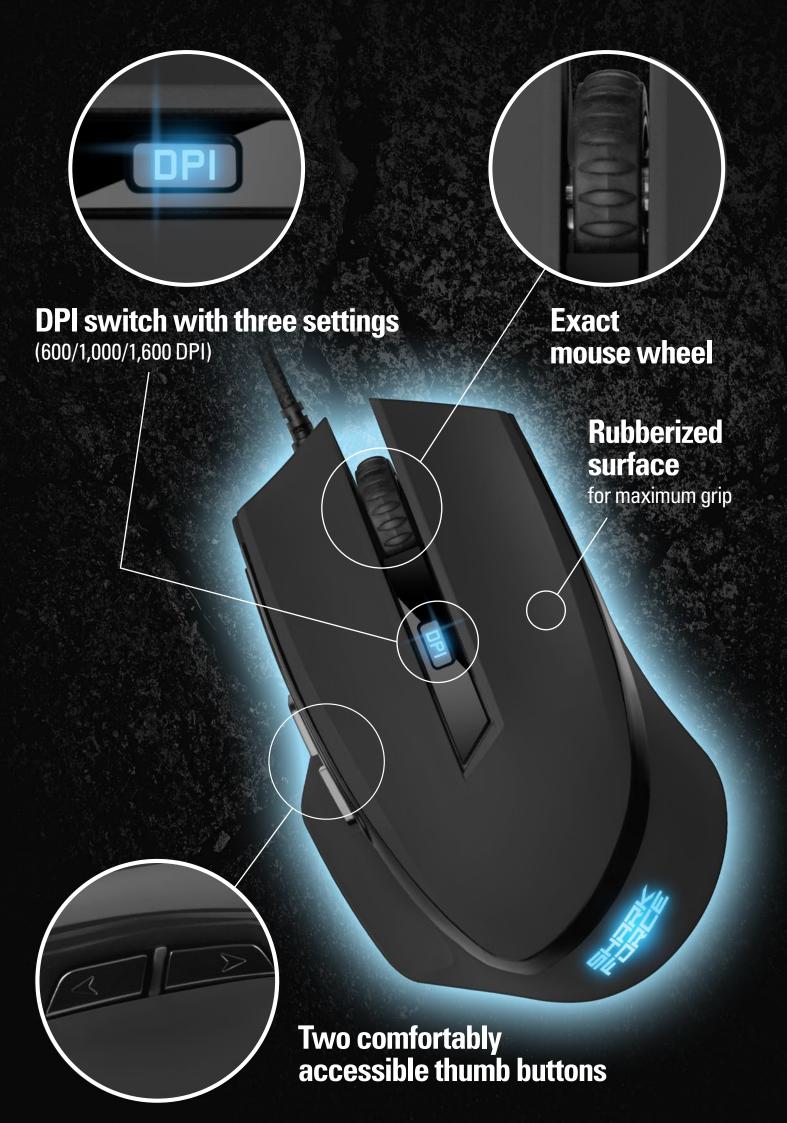

# **FEATURES**

- Gaming mouse with six buttons
- High-precision optical sensor
- Figh-precision optical sensor
  DPI switch with three settings (600/1,000/1,600 DPI)
  Ergonomic design for right-handers
  Rubber coating for maximum grip
  Gold-plated USB plug

| Key Properties:        |                   |
|------------------------|-------------------|
| Number of Buttons:     | 6                 |
|                        |                   |
| DPI Properties:        |                   |
| DPI Steps:             | 1,600, 1,000, 600 |
| DPI Switch:            | ✓                 |
| DPI Indicator:         | LED               |
|                        |                   |
| Cable and Connector:   |                   |
| Connector:             | USB               |
| Gold-Plated USB Plug:  | ✓                 |
| Textile Braided Cable: | ✓                 |
| Cable Length:          | 180 cm            |

**SHARK FORCE GAMING MOUSE** 

Dimensions: 124 x 76 x 40 mm

Weight without cable: 120 g

\* SHARK Force White: LED in Blue SHARK Force Black: LED in Blue SHARK Force Military Grey: LED in White SHARK Force Green: LED in Green and Blue SHARK Force Mint Green: LED in White SHARK Force Creme: LED in White