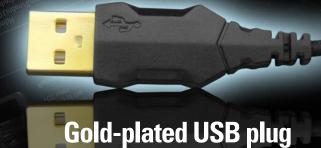

# **FEATURES**

- Gaming mouse with six buttons
- High-precision optical sensor
- Figh-precision optical sensor
  DPI switch with three settings (600/1,000/1,600 DPI)
  Ergonomic design for right-handers
  Rubber coating for maximum grip
  Gold-plated USB plug

| Key Properties:        |                   |
|------------------------|-------------------|
| Number of Buttons:     | 6                 |
|                        |                   |
| DPI Properties:        |                   |
| DPI Steps:             | 1,600, 1,000, 600 |
| DPI Switch:            | ✓                 |
| DPI Indicator:         | LED               |
|                        |                   |
| Cable and Connector:   |                   |
| Connector:             | USB               |
| Gold-Plated USB Plug:  | ✓                 |
| Textile Braided Cable: | ✓                 |
| Cable Length:          | 180 cm            |