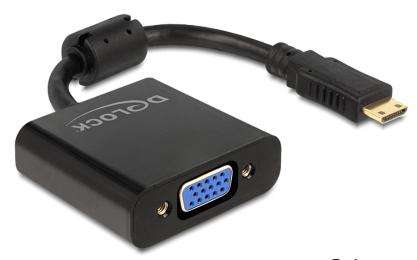

# Delock Adapter HDMI-mini C male > VGA female black

## Description

This adapter enables you to connect e.g. a VGA monitor through a free HDMI-mini C interface.

24 cm

# Specification

• Connector:

High Speed HDMI-mini C 19 pin male > VGA 15 pin female

- Chipset: LT8511
- VGA port with screw nuts
- Suitable for on-board graphics card (not for PCIe graphics card)
- Supports a resolution of up to max. 1080p (depends on your monitor and your system)
- Supports only one connection to a VGA monitor
- Colour: black
- OS independent, no driver installation necessary