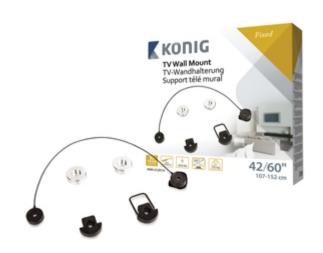

## Wall mount ultra flat 37-60" / 94-152 cm - 35 kg / 77 lbs

## **General information**

Mount your TV mount close to the wall and let your TV look like a painting. Fast and easy installation is made possible through the included mounting instructions and needed materials. The included spirit level will help you to mount the bracket in a level position.

## Package contents

- TV wall mount
- Screws, wall plugs and installation tools
- Wall template
- Spirit level
- Manual