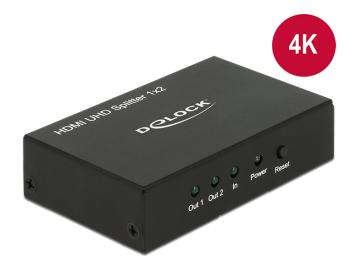

# Delock HDMI UHD Splitter 1 x HDMI in > 2 x HDMI out 4K

## Description

This splitter by Delock receives a HDMI signal from a PC or laptop and splits it to two connected displays. Thereby one HDMI connection can be used to operate two HDMI monitors.

#### **Specification**

· Connector:

Input:

1 x HDMI-A 19 pin female

1 x DC 5 V power connector

Output:

2 x HDMI-A 19 pin female

- High Speed HDMI specification
- · Supports 3D displays
- Supports HDCP 1.4 and 2.2
- · Reset button
- · LED indicator
- Supports a resolution up to 3840 x 2160 @ 60 Hz (depending on the system and the connected hardware)
- Video bandwidth up to 600 MHz / 6 Gbps per channel, 18 Gb/s max.
- Power consumption: max. 2.4 W
- · Metal housing
- · Colour: black
- Dimensions (LxWxH): ca. 80 x 51 x 20 mm