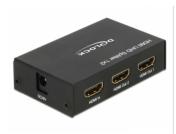

#### **Specification**

· Connector:

Input:

1 x HDMI-A 19 pin female

1 x DC 5 V power connector

Output:

2 x HDMI-A 19 pin female

- High Speed HDMI specification
- · Supports 3D displays
- Supports HDCP 1.4 and 2.2
- · Reset button
- · LED indicator
- Supports a resolution up to 3840 x 2160 @ 60 Hz (depending on the system and the connected hardware)
- Video bandwidth up to 600 MHz / 6 Gbps per channel, 18 Gb/s max.
- Power consumption: max. 2.4 W
- · Metal housing
- · Colour: black
- Dimensions (LxWxH): ca. 80 x 51 x 20 mm