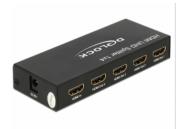

## Description

This splitter by Delock receives a HDMI signal from a PC or laptop and splits it to four connected displays. Thereby one HDMI connection can be used to operate four HDMI monitors.

#### **Specification**

Connector:

Input:

1 x HDMI-A 19 pin female

1 x DC 5 V power connector

Output:

4 x HDMI-A 19 pin female

- High Speed HDMI specification
- Supports 3D displays
- Supports HDCP 1.4 and 2.2
- · Reset button
- · LED indicator
- Supports a resolution up to 3840 x 2160 @ 60 Hz (depending on the system and the connected hardware)
- Video bandwidth up to 600 MHz / 6 Gbps, 18 Gb/s max.
- Power consumption: max. 2.4 W
- · Metal housing
- · Colour: black
- Dimensions (LxWxH): ca. 123 x 51 x 20 mm