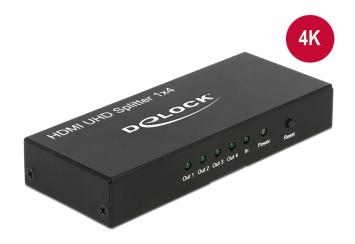

# Delock HDMI UHD Splitter 1 x HDMI in > 4 x HDMI out 4K

#### **Specification**

Connector:

Input:

1 x HDMI-A 19 pin female

1 x DC 5 V power connector

Output:

4 x HDMI-A 19 pin female

- High Speed HDMI specification
- Supports 3D displays
- Supports HDCP 1.4 and 2.2
- · Reset button
- · LED indicator
- Supports a resolution up to 3840 x 2160 @ 60 Hz (depending on the system and the connected hardware)
- Video bandwidth up to 600 MHz / 6 Gbps, 18 Gb/s max.
- Power consumption: max. 2.4 W
- · Metal housing
- · Colour: black
- Dimensions (LxWxH): ca. 123 x 51 x 20 mm