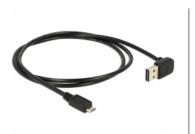

# Delock Cable EASY-USB 2.0-A male up/down angled > USB 2.0 micro-B male 1 m

# Description

This cable by Delock with EASY-USB male can be plugged into the USB A female port in both directions. Thus the male port can be used both-sided and make the plug in easily.

## Specification

• Connector:

USB 2.0 type A reversible male up/down angled > USB 2.0 type micro-B male

- USB-A male port usable in both directions
- Cable gauge: 28 AWG power and data line
- Gold-plated contact
- Colour: black
- Length incl. connector: ca. 1 m