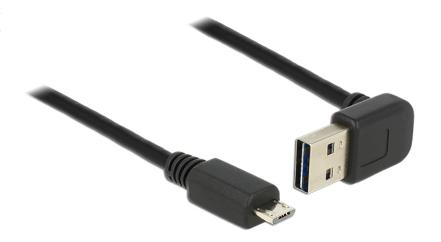

# Delock Cable EASY-USB 2.0-A male up/down angled > USB 2.0 micro-B male 1 m

# Description

This cable by Delock with EASY-USB male can be plugged into the USB A female port in both directions. Thus the male port can be used both-sided and make the plug in easily.

## Specification

• Connector:

USB 2.0 type A reversible male up/down angled > USB 2.0 type micro-B male

- USB-A male port usable in both directions
- Cable gauge: 28 AWG power and data line
- Gold-plated contact
- Colour: black
- Length incl. connector: ca. 1 m