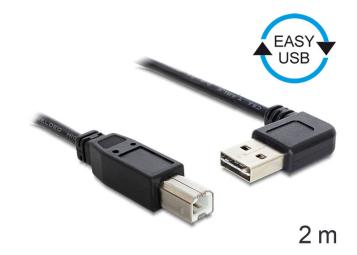

# Delock Cable EASY-USB 2.0 Type-A male angled left / right > USB 2.0 Type-B male 2 m

### Description

This cable by Delock with EASY-USB male can be plugged into the USB-A female port in both directions. Thus the male port can be used both-sided and make the plug in easily.

# **Specification**

- Connectors:
- 1 x USB 2.0 Type-A reversible male angled left / right >
- 1 x USB 2.0 Type-B male
- USB-A male port usable in both directions
- Cable gauge:28 AWG data line24 AWG power line
- 24 AWG power line
  Cable diameter: ca. 4.5 mm
- · Gold-plated connectors
- Colour: black
- · Length incl. connectors: ca. 2 m