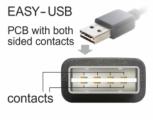

### Description

This cable by Delock with EASY-USB male can be plugged into the USB-A female port in both directions. Thus the male port can be used both-sided and make the plug in easily.