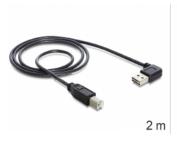

# Delock Cable EASY-USB 2.0 Type-A male angled left / right > USB 2.0 Type-B male 2 m

# **Specification**

- Connectors:
- 1 x USB 2.0 Type-A reversible male angled left / right >
- 1 x USB 2.0 Type-B male
- USB-A male port usable in both directions
- Cable gauge:28 AWG data line24 AWG power line
- 24 AWG power line
  Cable diameter: ca. 4.5 mm
- · Gold-plated connectors
- Colour: black
- · Length incl. connectors: ca. 2 m