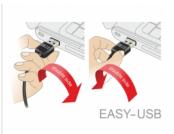

### Description

This cable by Delock with EASY-USB male can be plugged into the USB-A female port in both directions. Thus the male port can be used both-sided and make the plug in easily.