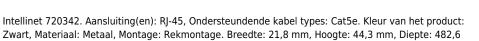

## Intellinet 720342 patch paneel 1U

Merk: Intellinet Artikelcode: 720342

Productnaam: 720342

mm

| Netwerk                     |            | Energie                         |            |
|-----------------------------|------------|---------------------------------|------------|
| Aantal poorten              | 24         | Power over Ethernet (PoE)       | ✓          |
| Aansluiting(en) RJ-45       | •          | Gewicht en omvang               |            |
| Ondersteundende kabel types | Cat5e      | Breedte                         | 21,8 mm    |
| Design                      |            | Hoogte                          | 44,3 mm    |
| Kleur van het product       | Zwart      | Diepte                          | 482,6 mm   |
| Materiaal                   | Metaal     | Gewicht                         | 700 g      |
| Montage                     | Rekmontage | Logistieke gegevens             |            |
| Rackcapaciteit              | 10         | Code geharmoniseerd systeem (HS | ) 85371098 |