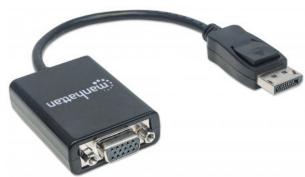

## DisplayPort to VGA Converter Cable

DisplayPort Male to VGA HD15 Female Adapter, 15 cm (6 in.), Active, Black

Part No.: 151962

Easily connect a DisplayPort source with a VGA display

The Manhattan DisplayPort to VGA Converter helps establish a fast, simple and convenient link between newer DisplayPort-equipped desktop or notebook computers and other media sources with existing VGA monitors. This converter is easy and quick to install and requires no complicated configuration or setup to help extend the service life and value of legacy VGA displays, projectors and other equipment. This low power, cost-effective and reliable solution allows PC users to transition to DisplayPort bandwidths, resolutions, Deep Color and more without the expense of upgrading to newer and costly monitors and projectors. Its integrated, all-in-one design eliminates unnecessary cables, tangles and clutter to keep installations and workspaces neat and orderly.

#### Connections

- DisplayPort 20-pin male (latching)
- VGA HD15-pin female
- Gold-plated contacts
- Molded PVC
- Built-in strain relief