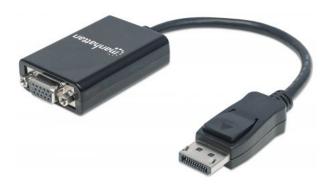

## DisplayPort to VGA Converter Cable

DisplayPort Male to VGA HD15 Female Adapter, 15 cm (6 in.), Active, Black

Part No.: 151962

Easily connect a DisplayPort source with a VGA display

The Manhattan DisplayPort to VGA Converter helps establish a fast, simple and convenient link between newer DisplayPort-equipped desktop or notebook computers and other media sources with existing VGA monitors. This converter is easy and quick to install and requires no complicated configuration or setup to help extend the service life and value of legacy VGA displays, projectors and other equipment. This low power, cost-effective and reliable solution allows PC users to transition to DisplayPort bandwidths, resolutions, Deep Color and more without the expense of upgrading to newer and costly monitors and projectors. Its integrated, all-in-one design eliminates unnecessary cables, tangles and clutter to keep installations and workspaces neat and orderly.

#### Connections

- DisplayPort 20-pin male (latching)
- VGA HD15-pin female
- Gold-plated contacts
- Molded PVC
- Built-in strain relief