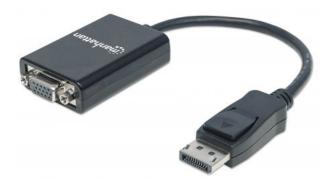

## DisplayPort to VGA Converter Cable

DisplayPort Male to VGA HD15 Female Adapter, 15 cm (6 in.), Active, Black

Part No.: 151962

Easily connect a DisplayPort source with a VGA display

The Manhattan DisplayPort to VGA Converter helps establish a fast, simple and convenient link between newer DisplayPort-equipped desktop or notebook computers and other media sources with existing VGA monitors. This converter is easy and quick to install and requires no complicated configuration or setup to help extend the service life and value of legacy VGA displays, projectors and other equipment. This low power, cost-effective and reliable solution allows PC users to transition to DisplayPort bandwidths, resolutions, Deep Color and more without the expense of upgrading to newer and costly monitors and projectors. Its integrated, all-in-one design eliminates unnecessary cables, tangles and clutter to keep installations and workspaces neat and orderly.

#### Connections

- DisplayPort 20-pin male (latching)
- VGA HD15-pin female
- Gold-plated contacts
- Molded PVC
- Built-in strain relief