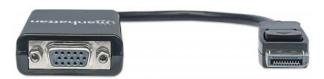

## DisplayPort to VGA Converter Cable

DisplayPort Male to VGA HD15 Female Adapter, 15 cm (6 in.), Active, Black

Part No.: 151962

Easily connect a DisplayPort source with a VGA display

The Manhattan DisplayPort to VGA Converter helps establish a fast, simple and convenient link between newer DisplayPort-equipped desktop or notebook computers and other media sources with existing VGA monitors. This converter is easy and quick to install and requires no complicated configuration or setup to help extend the service life and value of legacy VGA displays, projectors and other equipment. This low power, cost-effective and reliable solution allows PC users to transition to DisplayPort bandwidths, resolutions, Deep Color and more without the expense of upgrading to newer and costly monitors and projectors. Its integrated, all-in-one design eliminates unnecessary cables, tangles and clutter to keep installations and workspaces neat and orderly.

#### Connections

- DisplayPort 20-pin male (latching)
- VGA HD15-pin female
- Gold-plated contacts
- Molded PVC
- Built-in strain relief