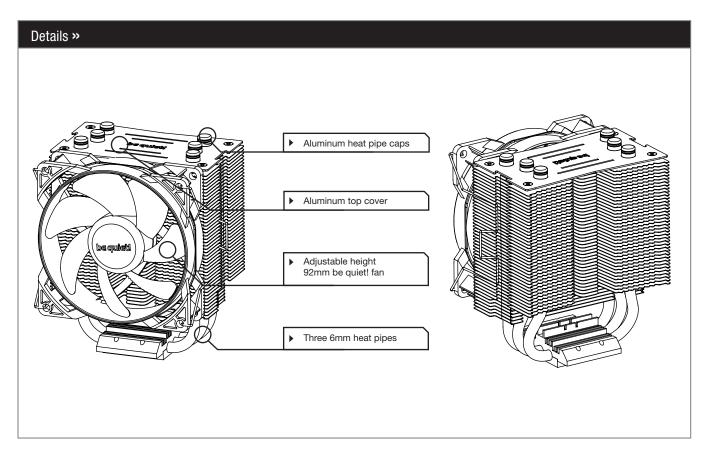

#### Highlights »

- High 120W TDP cooling efficiency
- Full configuration of RAM memory banks in PC cases with limited space
- Three high-performance 6mm heat pipes with aluminum caps
- A silence-optimized, seven blade 92mm be quiet! fan (max. 25.4dB(A))
- PWM variable speed operation to help balance cooling and quietness
- Compact and asymmetrical design for easier and more convenient installation
- Compatibility with Intel® and AMD™ sockets
- Brushed aluminum finish
- 3-year manufacturer's warranty
- Product conception, design and quality control in Germany

# **PURE** ROCK SLIM

QUIET AND COMPACT COOLING

| Technical data for complete cooler unit » |                                                                                                                                                         |
|-------------------------------------------|---------------------------------------------------------------------------------------------------------------------------------------------------------|
| Type of cooler                            | Pure Rock Slim                                                                                                                                          |
| Model number                              | BK008                                                                                                                                                   |
| Dimensions, incl. fan (L x W x H in mm)   | 81.8 x 97 x 124.8                                                                                                                                       |
| Weight, incl. fan (g)                     | 358                                                                                                                                                     |
| Heat sink material                        | Aluminum                                                                                                                                                |
| Socket compatibility                      | Intel®: 1150 / 1151 / 1155 / 1156<br>AMD™: AM2(+) / AM3(+) / AM4 / FM1 / FM2(+)                                                                         |
| Maximum power capacity (W TDP)            | 120                                                                                                                                                     |
| Number of heat pipes / diameter (mm)      | 3/6                                                                                                                                                     |
| Noise level (dB(A)) @ 50 / 75 / 100%      | 13.1 / 19.2 / 25.4                                                                                                                                      |
| Technical data for be quiet! PWM fan »    |                                                                                                                                                         |
| Fan dimension (mm)                        | 92 x 92 x 25                                                                                                                                            |
| Fan motor technology                      | 4-pole                                                                                                                                                  |
| Bearing type                              | Sleeve                                                                                                                                                  |
| Fan speed (rpm) @ 100% PWM                | 2,000                                                                                                                                                   |
| Noise level (dB(A)) @ 2,000rpm            | 25.4                                                                                                                                                    |
| Airflow (cfm; m3/h)                       | 35.14 ; 59.38                                                                                                                                           |
| Air pressure (mm / H2O)                   | 1.67                                                                                                                                                    |
| Input current (A)                         | 0.32                                                                                                                                                    |
| Connector                                 | 4-pin PWM                                                                                                                                               |
| Lifespan (h)                              | 80,000                                                                                                                                                  |
| Accessories                               | Thermal grease (already applied to cooler),<br>Intel® push pin mounting (pre-installed),<br>clamp for AMD™ mounting, Manual (EN, DE,<br>FR, PL, ES, RU) |