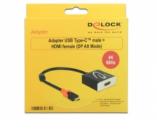

# Delock Adapter USB Type-C<sup>™</sup> male > HDMI female (DP Alt Mode) 4K 60 Hz

Description

This Delock adapter is suitable for the connection of an HDMI monitor to a computer with USB-C<sup>™</sup> interface and DisplayPort alternate mode support. Thus, the adapter can be connected to different laptops like the Macbook, Chromebook and similar. In addition, the adapter can also operate on a Thunderbolt<sup>™</sup> 3 interface.

## Package content

USB-C<sup>™</sup> to HDMI Adapter