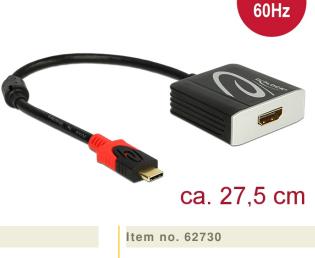

# Delock Adapter USB Type-C<sup>™</sup> male > HDMI female (DP Alt Mode) 4K 60 Hz

Description

This Delock adapter is suitable for the connection of an HDMI monitor to a computer with USB-C<sup>™</sup> interface and DisplayPort alternate mode support. Thus, the adapter can be connected to different laptops like the Macbook, Chromebook and similar. In addition, the adapter can also operate on a Thunderbolt<sup>™</sup> 3 interface.

## Specification

- Connector: USB Type-C<sup>™</sup> male > HDMI-A 19 pin female
- Chipset: ST + Parade PS176
- DisplayPort 1.2 and High Speed HDMI with Ethernet (HEC) specification
- Resolution up to 4096 x 2160 @ 60 Hz
- (depending on the system and the connected hardware) • Transfer of audio and video signals
- Supports 3D displays
- Supports HDCP 1.4 and 2.2
- USB bus powered
- Plug & Play
- · Gold-plated connector
- 1 x ferrite core
- Cable length without connector: ca. 20 cm
- Colour: black

## Package content

USB-C<sup>™</sup> to HDMI Adapter