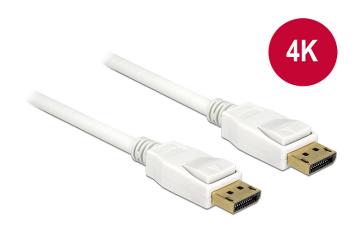

# Delock Cable Displayport 1.2 male > Displayport male 4K 1 m

#### **Specification**

Connector:

Displayport 20 pin male > Displayport 20 pin male

- Displayport 1.2 specification
- Pin 20 not connected
- · Cable gauge: 28 AWG
- · Cable diameter: ca. 7.3 mm
- Copper conductor
- Triple shielded cable
- · Gold-plated connector
- · Transfer of audio and video signals
- Data transfer rate up to 21.6 Gb/s
- Resolution up to 3840 x 2160 @ 60 Hz (depending on the system and the connected hardware)
- · Colour: white
- Length incl. connector: ca. 1 m