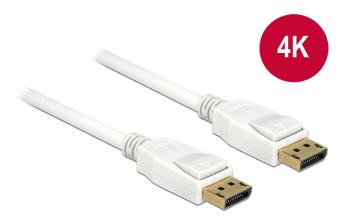

## Delock Cable Displayport 1.2 male > Displayport male 4K 5 m

## Description

This cable enables the connection between devices with a Displayport interface, e.g. monitors or TVs, to a PC or a laptop. Displayport is a standardized universal connecting standard by VESA for the transfer of video and audio signal.

## Connector: Displayport 20 pin male > Displayport 20 pin male

- Displayport 1.2 specification
- Pin 20 not connected
- · Cable gauge: 28 AWG
- Cable diameter: ca. 7.3 mm
- Copper conductor
- Triple shielded cable
- · Gold-plated connector
- · Transfer of audio and video signals
- Data transfer rate up to 21.6 Gb/s
- Resolution up to 3840 x 2160 @ 60 Hz (depending on the system and the connected hardware)
- Colour: white
- Length incl. connector: ca. 5 m