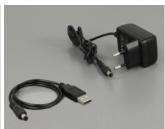

### Package content

Displayport Splitter

#### Item No. 87691

EAN: 4043619876914

Country of origin: China

Package: Retail Box

- USB power cable
- External power supply
- User manual