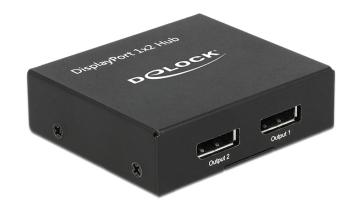

# Delock Displayport 1.2 Splitter 1 x Displayport in > 2 x Displayport out 4K

#### Description

This splitter by Delock receives a Displayport signal from a PC or laptop and splits it to two connected displays. Thereby one Displayport connection can be used to operate two Displayport monitors. The outputs are dual-mode capable (DP++), so that HDMI or DVI monitors can be connected with suitable adapters.

#### **Specification**

· Connector:

Input:

1 x Displayport 20 pin female

1 x DC 5 V power connector

Output:

2 x Displayport 20 pin female

- Chipset: STDP4320
- Displayport 1.2a specification
- · Active converter, Single / Multi Stream Transport Hub (SST / MST)
- Maximum resolution (depending on the system and the connected hardware):