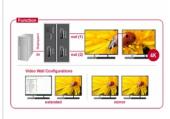

- Displayport output supports Dual Mode DP++
- · Supports audio and video signals
- Supports Eyefinity / Single Large Surface (SLS)
- Audio input formats: 7.1 channel up to 192 kHz sample rate
- · Metal housing
- · Colour: black
- Dimensions (LxWxH): ca. 71 x 61 x 21 mm
- Length: power cable USB Type-A > DC ca. 50 cm