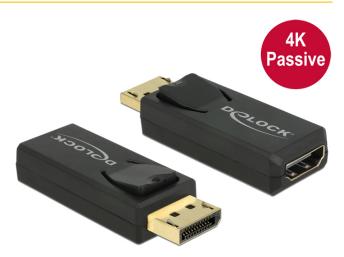

# Delock Adapter DisplayPort 1.2 male > HDMI female 4K Passive black

# Description

This adapter by Delock enables the connection of an HDMI monitor to the system via a free DisplayPort interface. The adapter supports a resolution up to 4K Ultra HD at 30 Hz and is backward compatible to Full-HD 1080p.

#### Connectors:

- 1 x DisplayPort 20 pin male >
- 1 x HDMI-A 19 pin female
- Chipset: Parade PS8402A
- DisplayPort 1.2 and High Speed HDMI specification
- Passive converter (level shifter), suitable only for graphics cards with DP++ output
- Resolution up to 3840 x 2160 @ 30 Hz (depending on the system and the connected hardware)
- Supports 3D displays (1080p @ 120 Hz)
- · Gold-plated connectors
- Dimensions incl. connector (LxWxH): ca. 62 x 22 x 15 mm
- Colour: black
- · OS independent, no driver installation necessary