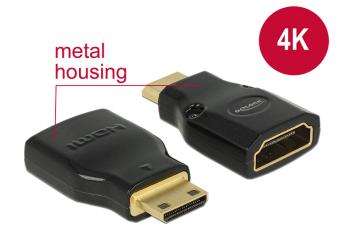

# Delock Adapter High Speed HDMI with Ethernet – HDMI Mini-C male > HDMI-A female 4K black

## Description

This HDMI adapter by Delock changes the Mini-C port into a A port, thus you can use e.g. your existing cables.

## **Specification**

Connector:

High Speed HDMI-A 19 pin female > High Speed HDMI Mini-C 19 Pin female

- High Speed HDMI with Ethernet (HEC) specification
- · Gold-plated connector
- Resolution up to 3840 x 2160 @ 60 Hz (depending on the monitor and your system)
- Metal housing
- Maße (LxBxH): ca. 32.3 x 19.0 x 9.1 mm
- · Colour: black