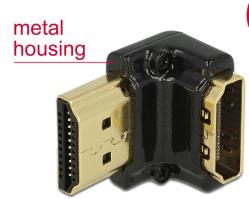

# Delock Adapter High Speed HDMI with Ethernet – HDMI-A female > HDMI-A male 4K 90° angled down black

## Description

This HDMI adapter by Delock enables to lead the female port of the HDMI devices, e.g. flat screen etc. 90° down. Thus it can connect the HDMI cable without any problem in case the existing HDMI female port is difficult to access.

## **Specification**

Connector:

High Speed HDMI-A 19 pin female > High Speed HDMI-A 19 Pin female

- High Speed HDMI with Ethernet (HEC) specification
- Angled 90° down
- · Gold-plated connector
- Resolution up to 3840 x 2160 @ 60 Hz (depending on the monitor and your system)
- · Metal housing
- Maße (LxBxH): ca. 21.0 x 19.0 14.5 mm
- Colour: black