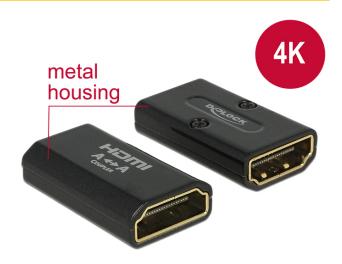

## Description

This HDMI adapter by Delock can be used to extend a HDMI connection. Further the adapter changes the HDMI-A male into a female port.

ltem No. 65659

EAN: 4043619656592

Country of origin: China

## Specification

- Connector: High Speed HDMI-A 19 pin female > High Speed HDMI-A 19 Pin female
- High Speed HDMI with Ethernet (HEC) specification
- · Gold-plated connector
- Resolution up to 3840 x 2160 @ 30 Hz (depending on the monitor and your system)
- Metal housing
- Maße (LxBxH): ca. 29.3 x 17.0 x 7.6 mm
- Colour: black

System requirements

One free HDMI-A male port

Package content

HDMI adapter

| Interface                  |                                     |
|----------------------------|-------------------------------------|
| Connection 1:              | 1 x High Speed HDMI-A 19 pin female |
| Connection 2:              | 1 x High Speed HDMI-A 19 pin female |
| Technical characteristics  |                                     |
| Maximum screen resolution: | 3840 x 2160 @ 30 Hz                 |
| Physical characteristics   |                                     |
| Colour:                    | black                               |
| Housing:                   | metal                               |
| Length:                    | 29.3 mm                             |
| Width:                     | 17.0 mm                             |
| Height:                    | 7,6 mm                              |
| Pin finishing:             | gold-plated                         |