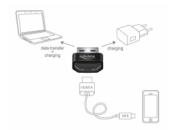

## Description

This adapter by Delock can be used to convert a passive MHL cable into a USB cable. Thus the existing MHL cable could be used as USB data and charging cable. Hence you only need one cable.

System requirements

· Passive MHL cable with HDMI-A male

Package content

Adapter HDMI to USB

Images

| General                     |                                                  |
|-----------------------------|--------------------------------------------------|
| Supported operating system: | OS independent, no driver installation necessary |
| Interface                   |                                                  |
| Connection 1:               | 1 x USB 2.0 Type-A male                          |
| Connection 2:               | 1 x High Speed HDMI-A 19 pin female              |
| Physical characteristics    |                                                  |
| Colour:                     | black                                            |
| Length:                     | 23.4 mm                                          |
| Width:                      | 16.6 mm                                          |
| Height:                     | 6.8 mm                                           |