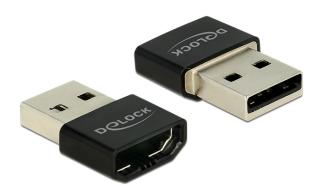

## Delock Adapter HDMI-A female > USB Type-A male black

## Specification

- Connector: High Speed HDMI-A 19 pin female > USB 2.0 Type-A male
- Supports all MHL versions
- Only for passive MHL cables without additional power supply
- Colour: black
- Dimensions (LxWxH): ca. 23.4 x 16.6 x 6.8 mm
- · OS independent, no driver installation necessary