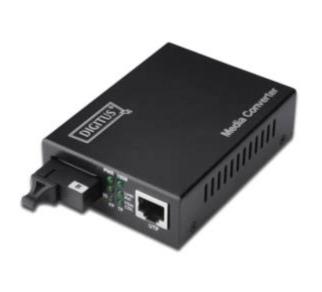

#### **DIGITUS Bidirectional Fast Ethernet Media Converter, RJ45 / SC**

DN-82023 4016032293156

DIGITUS Media Converter, Singlemode, BiDi, WDM 10/100Base-TX to 100Base-FX, Tx1550nm / Rx1310nm SC connector, Up to 20km

- Transforms wire based network media to fiber optic
- High quality and excellent reliability
- 10/100Base-T and IEEE 802.3u compatible
- Connectors: 1x RJ45, 1x SC Simplex
- Distance up to 20km
- Wavelength: Tx 1550nm / Rx 1310nm
- Singlemode Single Fiber
- Automatic Cable detection Auto MDI / MDI-X function
- Auto-Negotiation of Full- and half-duplex
- Diagnostic and monitoring LEDs for the status of power, link and act of the ports
- Link Fault Pass Through (LFP) Function for easier Network Maintenance
- Suitable for 9/125um Fiber Cables
- Transmission Power: Minimum -8 dBm, Maximum -3 dBm
- Sensitivity Receiving Power: Minimum -36 dBm
- Supported Standards: IEEE 802.3 Ethernet, IEEE 802.3u Fast Ethernet
- 128kB Data Buffer
- Operating Temperature: 0 to 55°C
- Dimensions (L x W x H): 95mm x 70mm x 26mm
- Weight: 200g
- Standalone Converter with external power supply
- Input Supply Voltage: 5V DC
- Max. Current: 800mA
- Power Consumption: 2.5W
- Suitable Converter for Opposite Side: DN-82022