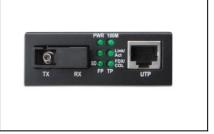

- Transforms wire based network media to fiber optic
- High quality and excellent reliability
- 10/100Base-T and IEEE 802.3u compatible
- Connectors: 1x RJ45, 1x SC Simplex
- Distance up to 20km
- Wavelength: Tx 1550nm / Rx 1310nm
- Singlemode Single Fiber
- Automatic Cable detection Auto MDI / MDI-X function
- Auto-Negotiation of Full- and half-duplex
- Diagnostic and monitoring LEDs for the status of power, link and act of the ports
- Link Fault Pass Through (LFP) Function for easier Network Maintenance
- Suitable for 9/125um Fiber Cables
- Transmission Power: Minimum -8 dBm, Maximum -3 dBm
- Sensitivity Receiving Power: Minimum -36 dBm
- Supported Standards: IEEE 802.3 Ethernet, IEEE 802.3u Fast Ethernet
- 128kB Data Buffer
- Operating Temperature: 0 to 55°C
- Dimensions (L x W x H): 95mm x 70mm x 26mm
- Weight: 200g
- Standalone Converter with external power supply
- Input Supply Voltage: 5V DC
- Max. Current: 800mA
- Power Consumption: 2.5W
- Suitable Converter for Opposite Side: DN-82022