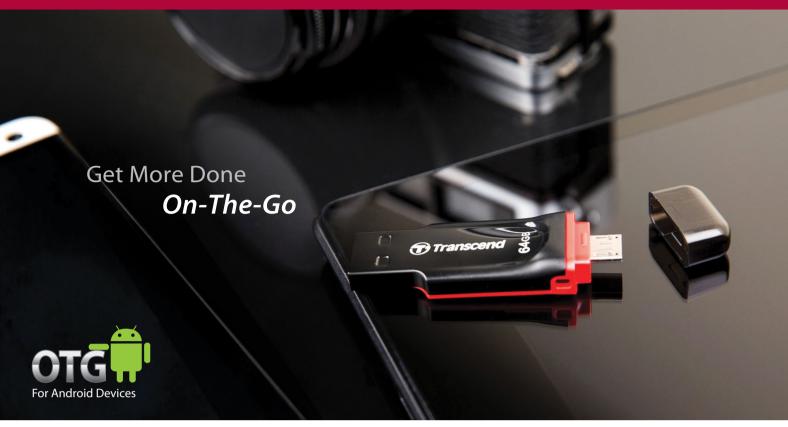

# **USB Flash Drives** | JetFlash Mobile Series

Transcend's USB OTG (USB On-The-Go) Flash Drive transforms the way you carry and exchange personal digital content. Transfer files to and from your Android device via Transcend's USB OTG Flash Drive micro USB port and free to download Transcend Elite App. Transfer files to and from your computer using the standard USB port. With two interfaces built into one compact high-capacity flash drive, your storage possibilities just increased!

High-quality shiny metallic texture

**Exclusive App for Android devices** 

- Compact and rugged thanks to COB (Chip On Board) manufacturing
- Faster and more reliable than Wi-Fi, Bluetooth, and 3G/4G
- Completely resistant to dust and water
- Offers free download of Transcend Elite & RecoveRx
- Limited Lifetime Warranty