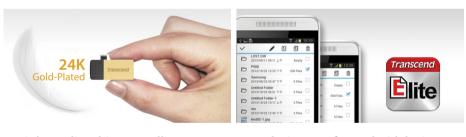

High-quality shiny metallic texture

**Exclusive App for Android devices** 

- Compact and rugged thanks to COB (Chip On Board) manufacturing
- Faster and more reliable than Wi-Fi, Bluetooth, and 3G/4G
- Completely resistant to dust and water
- Offers free download of Transcend Elite & RecoveRx
- Limited Lifetime Warranty