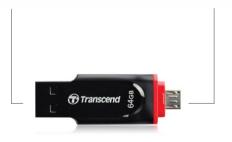

Full-size USB Port

Micro-USB Port

**Dual Access** 

## **USB/Micro USB**

Interfaces

#### JetFlash 340 8GB~64GB

Size: 51.6 x 17.4 x 8.2 mm Weight: 5g