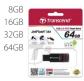

### Storage Chart

| Photos<br>(2MB, JPEG Compression) |              | Videos<br>(Standard) | Videos<br>(Full HD) |
|-----------------------------------|--------------|----------------------|---------------------|
| 8GB                               | 3814 photos  | 44 hours             | 120 minutes         |
| 16GB                              | 7628 photos  | 88 hours             | 240 minutes         |
| 32GB                              | 15256 photos | 176 hours            | 480 minutes         |
| 64GB                              | 30512 photos | 352 hours            | 960 minutes         |