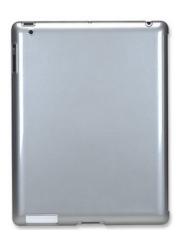

## iPad Snap-Fit Shell

Hard-cover style and protection

Part No.: 404686

Hard Shell Protection with Style.

Ultra-lightweight and form-fitting, the frameless contoured shell firmly snaps onto the back of iPad (3rd generation) models. Designed to work with the Apple iPad Smart Cover, it protects against scratches and minor mishaps without interfering with ports, controls or the touchscreen. Its strong polycarbonate body with molded corners can take plenty of hard knocks and adds a confident, hands-on grip. With its clear finish, a MANHATTAN iPad Snap-Fit Smart Shell matches high-performance protection with a high-speed look.

## Features:

- Designed for iPad (3rd generation) models that use the Smart Cover
- Tough, rigid exterior prevents minor damage
- Personalizes and protects your iPad (3rd generation) tablet
- Frameless design with full access to display, controls and ports
- Lifetime Warranty

## **Specifications:**

- » Polycarbonate
- » 24.4 x 19.2 x 1.9 cm (9.625 x 7.56 x 0.75 in.) » 122 g (4.3 oz.)

Package contents » iPad HD Snap-Fit Smart Shell