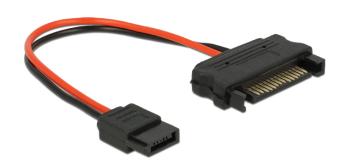

# Delock Cable Power SATA 15 pin plug > Power Slim SATA 6 pin receptacle 10 cm

## Description

This cable by Delock enables the power supply of a device with a Slim SATA 6 pin power connector, such as a DVD drive, over a free SATA 15 pin power connector of the power supply.

# **Specification**

- Connector:
  SATA 15 pin plug >
  Slim SATA 6 pin receptacle
- Cable gauge: 20 AWG
- Cable diameter: ca. 1.6 mm
- Length without connector: ca. 10 cm