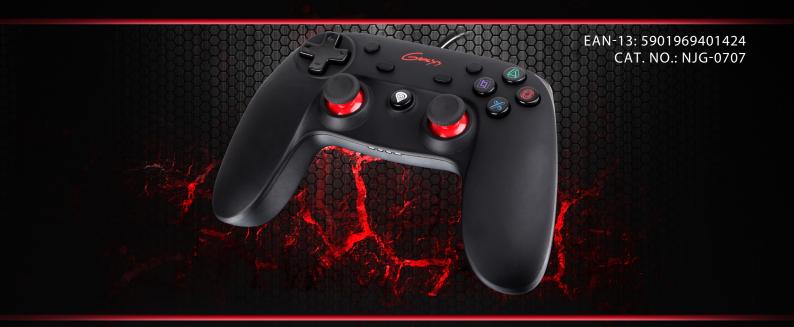

## **PRODUCT FEATURES:**

- Ability to switch between X-input/DirectInput modes
- Analogue triggers and joysticks
- Vibration Feedback

## **PRODUCT SPECIFICATION:**

| Platform          | PC&PS3                  |
|-------------------|-------------------------|
| Number of buttons | 12                      |
| Analog joysticks  | Yes                     |
| Connectors        | USB 2.0                 |
| Communication     | Wired                   |
| Vibrations        | Yes                     |
| Surface           | Rubber                  |
| Operating modes   | X-Input and DirectInput |