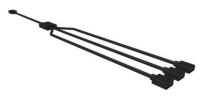

1 to 3 Splitter Cable for RGB LED Fans – The RGB Connector Splitter and 4 pin male to male adapters are included.

Certified compatible with: ASUS, Gigabyte and MSI motherboards.\*

**Customizable trim colors -** Choose from three distinct colors to suit your style, all included in the box

Full black coating & PSU cover - Let your system stand out with an all-black background

1 to 3 Splitter Cable for RGB LED Fans – The RGB Connector Splitter and 4 pin male to male adapters are included. Certified compatible with: ASUS, Gigabyte and MSI motherboards.