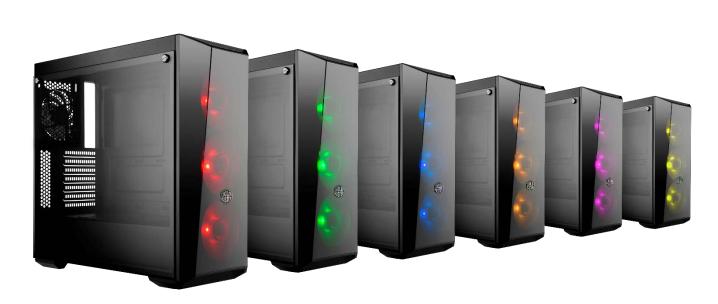

# **Choose Your Style**

The MasterBox Lite 5 RGB ATX Case is your straightforward option for your PC build that doesn't ignore good looks, customization, or performance.

It comes standard with three pieces 120 mm RGB Fans, installed behind a sleek DarkMirror front panel. With the three custom trim colors that are included in the box the case is offering a great first entry point for customization.

1 to 3 Splitter Cable for RGB LED Fans – The RGB Connector Splitter and 4 pin male to male adapters are included.

Certified compatible with: ASUS, Gigabyte and MSI motherboards.\*

**Customizable trim colors -** Choose from three distinct colors to suit your style, all included in the box