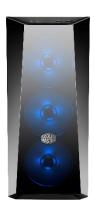

# **Choose Your Style**

The MasterBox Lite 5 RGB ATX Case is your straightforward option for your PC build that doesn't ignore good looks, customization, or performance.

It comes standard with three pieces 120 mm RGB Fans, installed behind a sleek DarkMirror front panel. With the three custom trim colors that are included in the box the case is offering a great first entry point for customization.

#### **Features**

**DarkMirror front panel -** Stand out and be unique. Your case doesn't have to look boring.

**RGB Fans -** Three 120mm RGB fans are pre installed behind the front panel to create an amazing lighting effect.\*

## **Features**

DarkMirror front panel -Stand out and be unique. Your case doesn't have to look boring

**RGB Fans -** Three 120mm RGB fans are pre installed behind the front panel to create an amazing lighting effect.