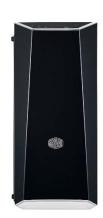

# **Choose Your Style**

The MasterBox Lite 5 RGB ATX Case is your straightforward option for your PC build that doesn't ignore good looks, customization, or performance.

It comes standard with three pieces 120 mm RGB Fans, installed behind a sleek DarkMirror front panel. With the three custom trim colors that are included in the box the case is offering a great first entry point for customization.

#### **Features**

**DarkMirror front panel -** Stand out and be unique. Your case doesn't have to look boring.

**RGB Fans -** Three 120mm RGB fans are pre installed behind the front panel to create an amazing lighting effect.\*