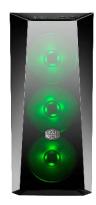

#### **Features**

**DarkMirror front panel -** Stand out and be unique. Your case doesn't have to look boring.

**RGB Fans -** Three 120mm RGB fans are pre installed behind the front panel to create an amazing lighting effect.\*

<sup>\*</sup> Additional controller or compatible motherboard required for RGB functionality