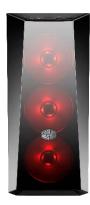

#### **Features**

**DarkMirror front panel -** Stand out and be unique. Your case doesn't have to look boring.

**RGB Fans -** Three 120mm RGB fans are pre installed behind the front panel to create an amazing lighting effect.\*

<sup>\*</sup> Additional controller or compatible motherboard required for RGB functionality