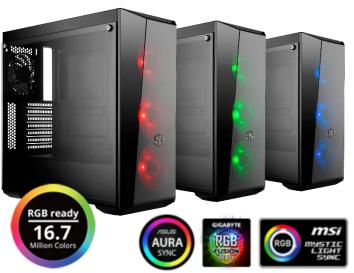

# **Choose Your Style**

The MasterBox Lite 5 RGB ATX Case is your straightforward option for your PC build that doesn't ignore good looks, customization, or performance.

It comes standard with three pieces 120 mm RGB Fans, installed behind a sleek DarkMirror front panel. With the three custom trim colors that are included in the box the case is offering a great first entry point for customization.

#### **Features**

**DarkMirror front panel -** Stand out and be unique. Your case doesn't have to look boring.

**RGB Fans -** Three 120mm RGB fans are pre installed behind the front panel to create an amazing lighting effect.\*

1 to 3 Splitter Cable for RGB LED Fans – The RGB Connector Splitter and 4 pin male to male adapters are included.

Certified compatible with: ASUS, Gigabyte and MSI motherboards.\*

**Customizable trim colors -** Choose from three distinct colors to suit your style, all included in the box

<sup>\*</sup> Additional controller or compatible motherboard required for RGB functionality