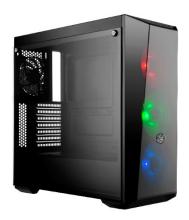

# **Choose Your Style**

The MasterBox Lite 5 RGB ATX Case is your straightforward option for your PC build that doesn't ignore good looks, customization, or performance.

It comes standard with three pieces 120 mm RGB Fans, installed behind a sleek DarkMirror front panel. With the three custom trim colors that are included in the box the case is offering a great first entry point for customization.

The spacious interior features black coating and a PSU cover that allows for easy, clean configurations for your build. Additionally, it comes with an edge to edge **4mm thick tempered glass side panel** to show your internal components. And with support for up to 4 cooling fans in total and a watercooling system, we ensure your performance will not suffer.

#### **Features**

**DarkMirror front panel -** Stand out and be unique. Your case doesn't have to look boring.

**RGB Fans -** Three 120mm RGB fans are pre installed behind the front panel to create an amazing lighting effect.\*

## **Features**

DarkMirror front panel -Stand out and be unique. Your case doesn't have to look boring

**RGB Fans -** Three 120mm RGB fans are pre installed behind the front panel to create an amazing lighting effect.