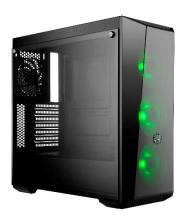

The spacious interior features black coating and a PSU cover that allows for easy, clean configurations for your build. Additionally, it comes with an edge to edge **4mm thick tempered glass side panel** to show your internal components. And with support for up to 4 cooling fans in total and a watercooling system, we ensure your performance will not suffer.

4mm thick edge to edge Tempered glass side panel –Show off your build in style, and have easy access to your components in case things go haywire.

**Full black coating & PSU cover** - Let your system stand out with an all-black background.

Edge to edge Tempered glass side panel - Show off your first build in style, and have easy access to your components in case things go haywire.

**Customizable trim colors** - Choose from three distinct colors to suit your style, all included in the box