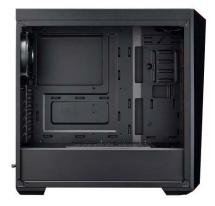

The spacious interior features black coating and a PSU cover that allows for easy, clean configurations for your build. Additionally, it comes with an edge to edge **4mm thick tempered glass side panel** to show your internal components. And with support for up to 4 cooling fans in total and a watercooling system, we ensure your performance will not suffer.

4mm thick edge to edge Tempered glass side panel –Show off your build in style, and have easy access to your components in case things go haywire.

**Full black coating & PSU cover** - Let your system stand out with an all-black background.