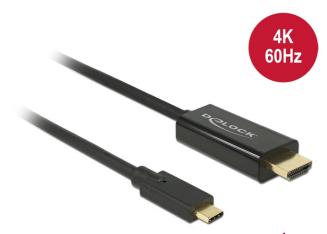

# Delock Cable USB Type-C<sup>TM</sup> male > HDMI male (DP Alt Mode) 4K 60 Hz 1 m black

## Description

This cable by Delock enables the connection of a HDMI monitor to a PC or laptop with USB-CTM or Thunderbolt<sup>TM</sup> 3 port, such as a MacBook or a Chromebook. The interface has to support the DisplayPort Alternate Mode.

# **Specification**

- Connectors:
- 1 x USB Type-C™ male >
- 1 x HDMI-A 19 pin male
- Chipset: Parade PS176 + Cypress
- High Speed HDMI with Ethernet (HEC) specification
- Signal direction: USB Type- $C^{TM}$  input > HDMI output
- Resolution up to 3840 x 2160 @ 60 Hz