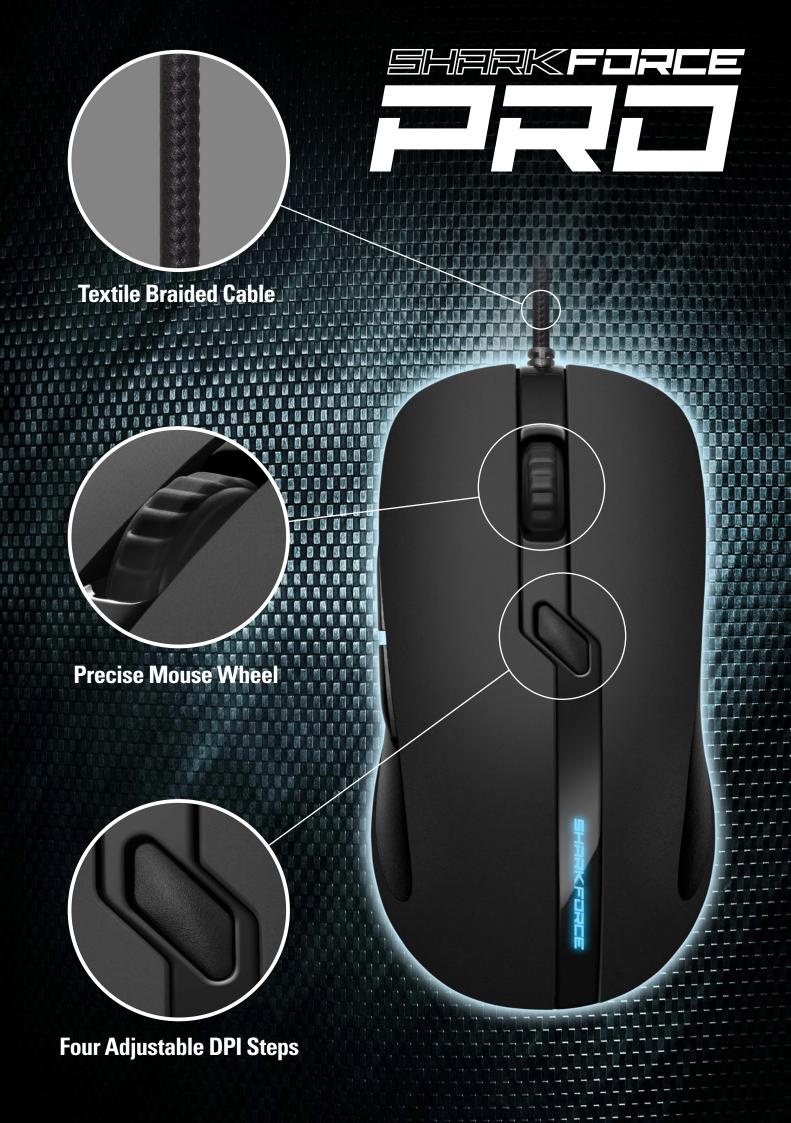

#### **Cable and Connectors:**

- Connector: USB
- Gold-Plated USB Plug
- Textile Braided Cable
- Cable Length: 180 cm

#### **DPI Properties:**

- DPI Steps: 3,200; 2,400; 1,200; 400
- DPI Switch
- DPI Indicator: LED

### **Flat Side Buttons**