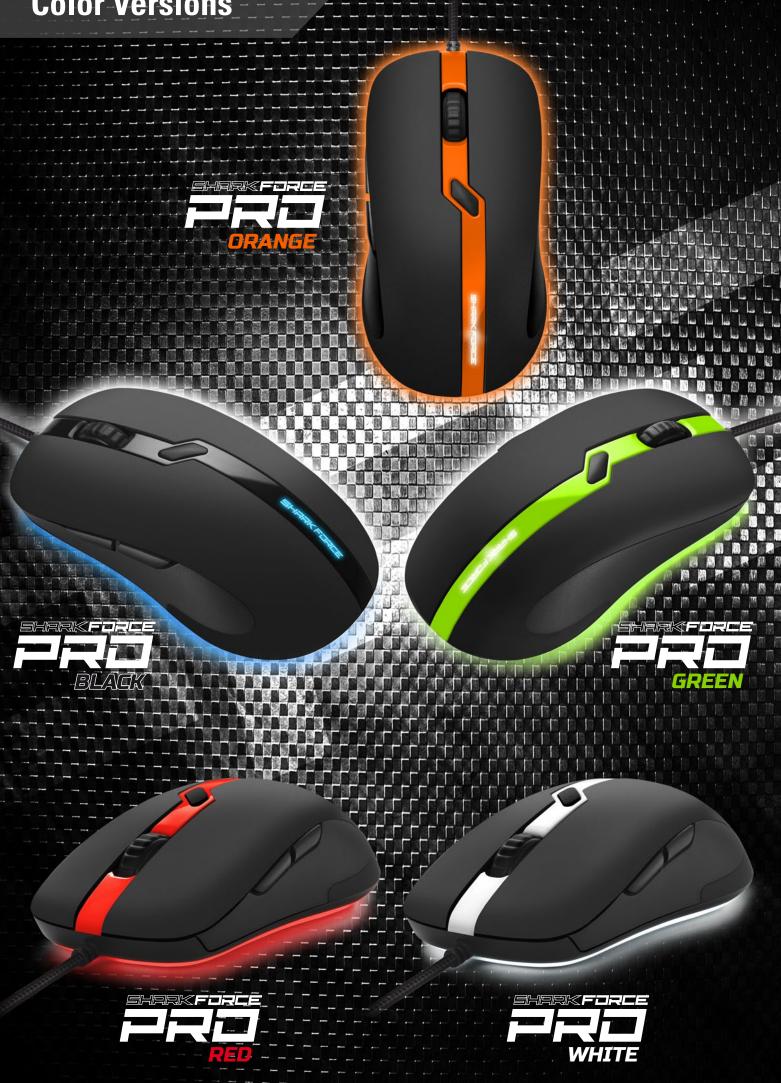

# **Color Versions**

Rubber Surface for a Perfect Grip

- Color Version: Black, White, Green, Red, Orange
- Weight Without Cable: 97 g
  Dimensions (L x W x H):
- 124.5 x 66.5 x 38.7 mm
- Supported Operating Systems: Windows 7/8/10