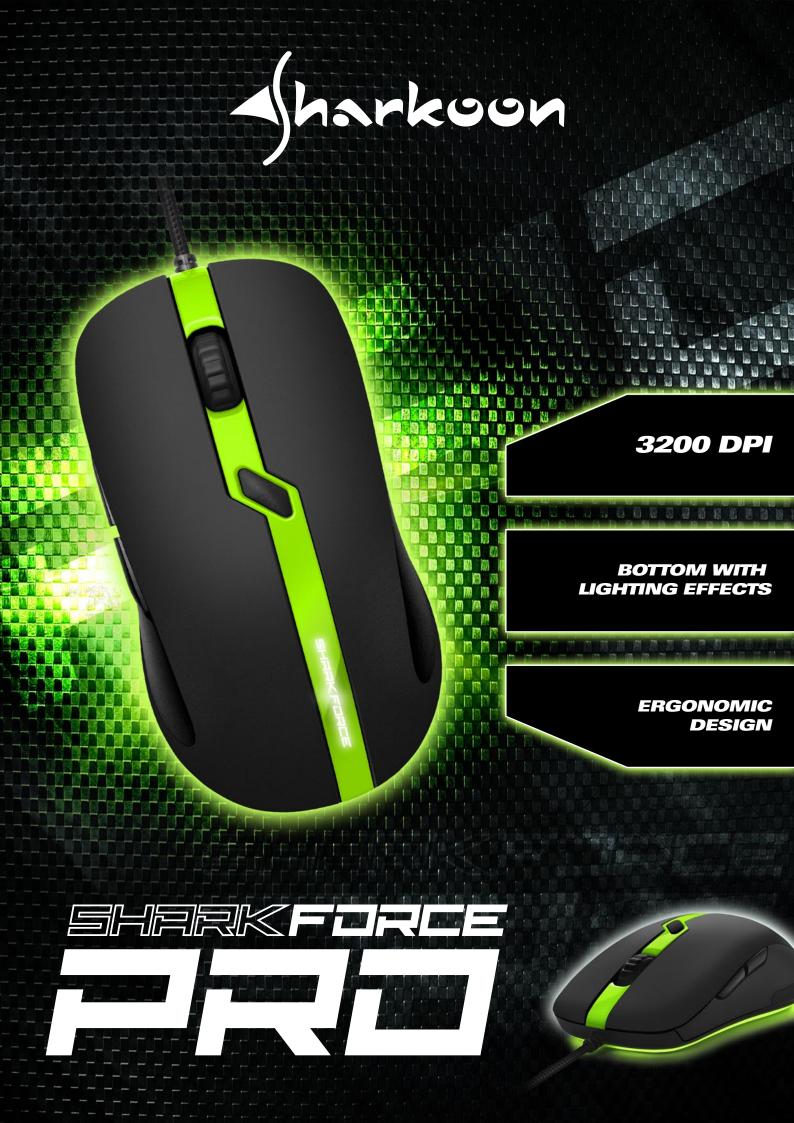

## Features

- Ergonomic designed gaming mouse
- Optical sensor with up to 3,200 DPI
- Six easily accessible buttons
- Bottom with elegant lighting effects

- Comfortable, rubber surface for a perfect grip
- Four switchable DPI steps
- Durable Omron switches in left and right mouse buttons
- Textile braided cable with gold-plated USB plug