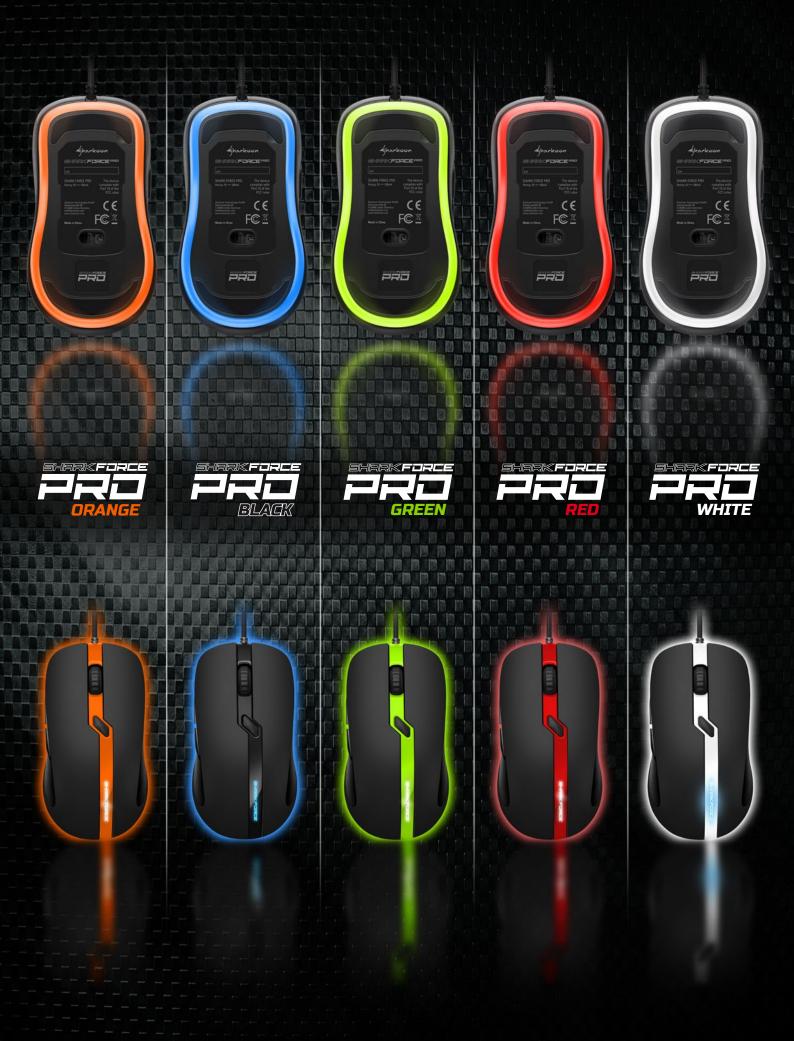

# **Color Versions**

Rubber Surface for a Perfect Grip

- Color Version: Black, White, Green, Red, Orange
- Weight Without Cable: 97 g
  Dimensions (L x W x H):
- 124.5 x 66.5 x 38.7 mm
- Supported Operating Systems: Windows 7/8/10