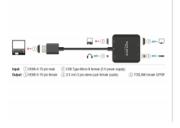

#### **Specification**

· Connectors:

Input:

1 x HDMI-A 19 pin male

1 x USB Type Micro-B female (5 V power supply)

Output:

1 x HDMI-A 19 pin female

1 x 3.5 mm 3 pin stereo jack female (audio)

1 x TOSLINK female S/PDIF

- High Speed HDMI, 3D and HDCP 1.4 / HDCP 2.2
- Automatic switching to stereo (2.0) when using the stereo jack and automatic muting of the digital output
- Resolution up to 3840 x 2160 @ 60 Hz
- Video bandwidth up to 600 MHz / 6 Gbps, max. 18 Gb/s
- Supports all common 2.0 and 5.1 audio formats: LPCM, Dolby Digital, DTS Audio
- Supported sample rates: 16 / 20 / 24 bit, 32 / 44.1 / 48 / 88.2 / 96 kHz (depending on the system and the connected devices)
- HDMI audio routed to the output (pass-through)
- Power consumption: max. 2 W