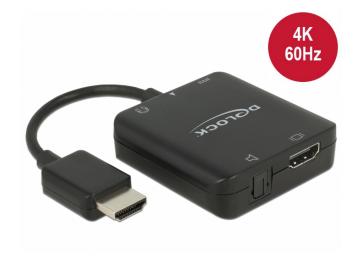

# Delock HDMI Audio Extractor 4K 60 Hz compact

#### Description

This adapter by Delock can be used to extract the audio signal from an HDMI transmission. While the video signal is displayed on a TV or monitor, the audio signal can be sent digital (S/PDIF) or analogue (stereo) to other devices, such as headphones or a surround receiver.

#### **Specification**

· Connectors:

Input:

1 x HDMI-A 19 pin male

1 x USB Type Micro-B female (5 V power supply)

Output:

1 x HDMI-A 19 pin female

1 x 3.5 mm 3 pin stereo jack female (audio)

1 x TOSLINK female S/PDIF

- High Speed HDMI, 3D and HDCP 1.4 / HDCP 2.2
- Automatic switching to stereo (2.0) when using the stereo jack and automatic muting of the digital output
- Resolution up to 3840 x 2160 @ 60 Hz
- Video bandwidth up to 600 MHz / 6 Gbps, max. 18 Gb/s
- Supports all common 2.0 and 5.1 audio formats: LPCM, Dolby Digital, DTS Audio
- Supported sample rates: 16 / 20 / 24 bit, 32 / 44.1 / 48 / 88.2 / 96 kHz (depending on the system and the connected devices)
- HDMI audio routed to the output (pass-through)
- Power consumption: max. 2 W