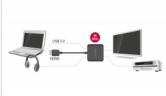

#### Description

This adapter by Delock can be used to extract the audio signal from an HDMI transmission. While the video signal is displayed on a TV or monitor, the audio signal can be sent digital (S/PDIF) or analogue (stereo) to other devices, such as headphones or a surround receiver.

#### **Specification**

· Connectors:

Input:

1 x HDMI-A 19 pin male

1 x USB Type Micro-B female (5 V power supply)

Output:

1 x HDMI-A 19 pin female

1 x 3.5 mm 3 pin stereo jack female (audio)

### System requirements

- · A free HDMI-A female
- · A free USB Type-A female port